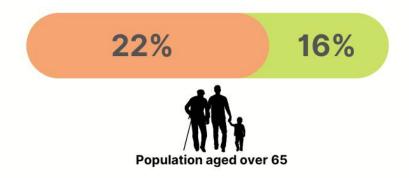

2016.

# Caring for people with disability

In the Central Coast Council area, 2,138 carers were providing unpaid assistance to a person with a disability, long term illness or old age in 2016. This represents 12.1% of the population aged 15+. This is compared to 11.8% for Tasmania and 11.3% for Australia. It increased by 84 people between 2011 and 2016.



Source: Australian Bureau of Statistics, Census of Population and Housing 2011 and 2016.

# Relationship between ageing and disability

According to the Australian Institute of Health and Welfare, "Population ageing tends to result in increased disability prevalence because the risk of disability is greater in older age groups". (https://www.aihw.gov.au/reports/disability/disability-and-ageing-australian-population/contents/summary).



22% of the Central Coast population are aged 65 and older, compared to 19% for Tasmania and 16% for Australia.

Given Tasmania's ageing population, it is more important than ever that decision makers understand the relationship between ageing and disability, and that we plan for the future. Embracing the Future: Tasmania's Ageing Profile Part 1, COTA Tasmania (formerly Council on the Ageing Tasmania) contains a number of important insights. According to the report, while evidence demonstrates that that the global ageing trend is not associated with increased years living with disability, even the healthiest people, if they live long enough, are likely to suffer some physical or cognitive decline. This is likely to have the following impacts:

- Increased pressure on family members, who m