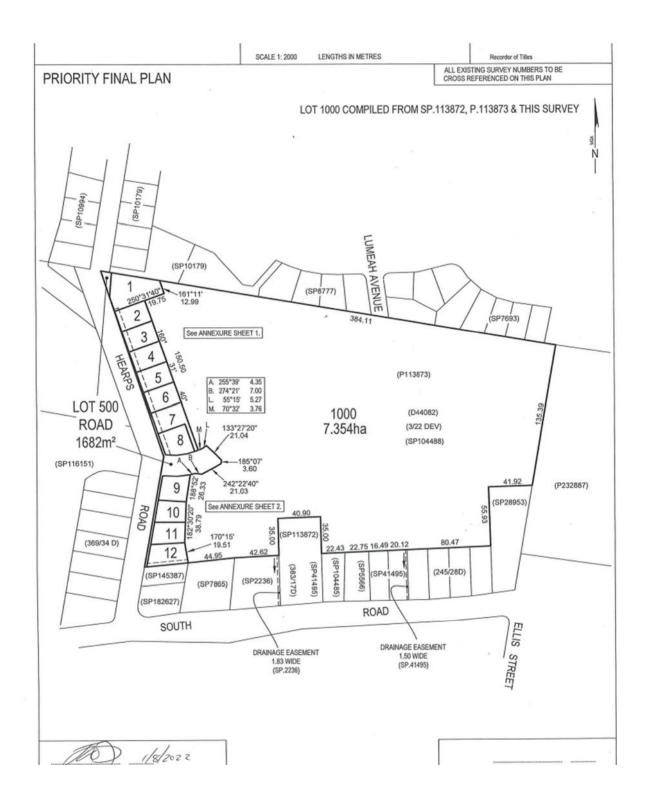

- . Annexure 1 aerial view of the subdivision area and approved plan of subdivision and new roadway.
- . Annexure 2 Final Plan of Survey showing a small portion of the new road to be constructed.

#### DISCUSSION

Council has received a request from the developers of the Hearps Road, West Ulverstone subdivision to approve the naming of a new road for Stage 1 and Stage 2 of the subdivision. The staged subdivision was approved under DA2021061 in June 2021. Existing Hearps Road will service Stage 1, Lots 1 to 7 and Lots 10, 11 and 12. Lots 7, 8 and 9 will be accessed via a new road, of which a small portion is to be constructed under Stage 1. Refer to aerial view of the land and the plan of subdivision – Annexure 1 and Stage 1 Final Plan of Survey – Annexure 2.