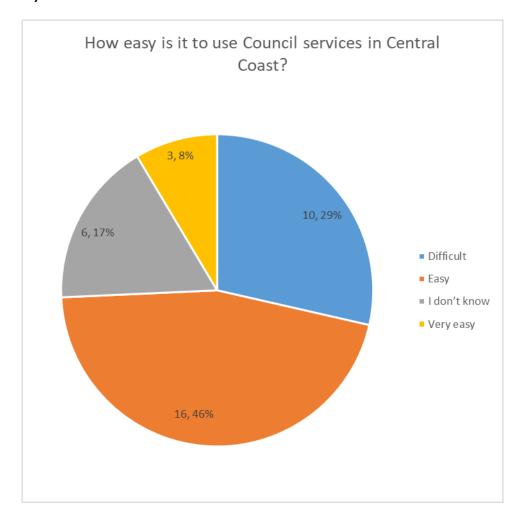

r some people, or didn't know.



### Most of the feedback provided was about:

- Over-reliance on websites and social media, which aren't accessible to everybody.
- The need for greater Internet access, as not all public Internet access (e.g. libraries, community houses) is easily accessible.
- The importance of using other channels to share information, including radio and television.

- Suggested improvements to the survey, for people who are blind or have low visibility.
- Positive feedback about some of the Council news shared online and through Central Coast Voice.
- A suggestion that people with an intellectual disability, could be better supported.

Only a little over half of the respondents (19, 54%) felt that it was easy or very easy to access Council services in Central Coast.



### Most of the feedback provided was about:

- The need for bigger rubbish bins, in general.
- The need to cater for people who have specific needs, such as large volumes of incontinence items.
- The need for more personalised customer service support at Council.

- Positive feedback about Council's approach to pensioners.
- A suggestion that our community needs better bus services and more accessible bus stops.

8 Most respondents (19, 55%) either felt that it was difficult or didn't know, how easy it was to share ideas and opinions with Council.



### Most of the feedback provided was about:

- The need for better community engagement, including engagement specifically with the elderly and people with a disability. Suggestions included:
  - Liaison people
  - "Walking a mile in someb