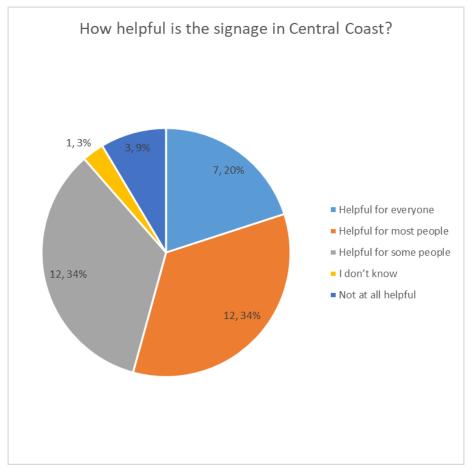

of   | % of        |
|-------------------|-------------|-------------|
| Disability        | respondents | respondents |
| Mobility          | 21          | 60%         |
| Intellectual      | 13          | 37%         |
| Psychosocial      | 10          | 29%         |
| Sight             | 10          | 29%         |
| Hearing           | 7           | 20%         |
| Prefer not to say | 4           | 11%         |

3 Most respondents (25, 71%) were aged between 26 and 64.



4 Most respondents (22, 63%) resided in Ulverstone or West Ulverstone, with some representation from Turners Beach, Penguin and Sulphur Creek.



# Section 2: What they told us

1 More than half of respondents (19, 54%) felt that signage in Central Coast was either helpful for everyone or helpful for most people.



# Most of the feedback provided was about:

- The need for more signage, especially for disabled parking.
- The need for better signage, including:
  - Being at the right height.
  - Use of bright or contrasting colours in vegetated areas such as beach accesses.
  - Being located in logical places, where people would expect to find them and where people who are blind or have low visibility, can touch them.
  - Being accompanied by Tactile Ground Surface Indicators (TGSIs) where appropriate.

# Other valuable insights included:

- The suggestion of a website or brochure showing disabled parking and buildings that have disabled access.
- Appreciation of Council's Dementia Friendly signage.
- The suggestion of creating dedicated parking areas for elderly people who may otherwise occupy a di