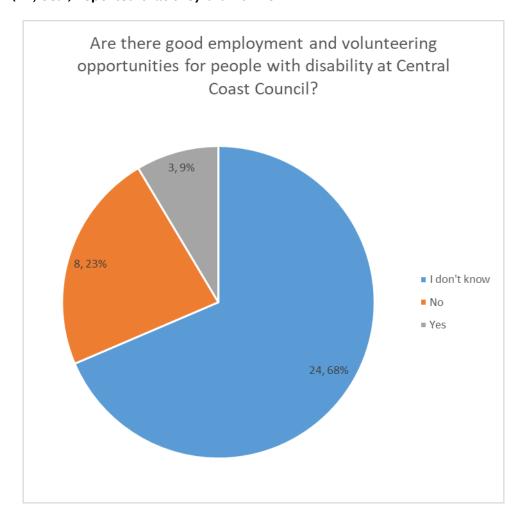

nd opinions with Council.



### Most of the feedback provided was about:

- The need for better community engagement, including engagement specifically with the elderly and people with a disability. Suggestions included:
  - Liaison people
  - "Walking a mile in somebody else's shoes"
  - Street stalls, stalls at events
  - An online feedback mechanism
- The need to utilise a wider range of communication channels, including social media,
   e-newsletters / regular and emails hard copy materials.

### Other valuable insights included:

Positive feedback about the Access and Inclusion Plan initiative.

9 Only 3 respondents (9%) felt that Council provides good employment and volunteering opportunities for people with a disability. The vast majority (24, 68%) reported that they didn't know.



### Most of the feedback provided was about:

• The need for better communication about the opportunities that do exist, and Council's policy towards this.

### Other valuable insights included:

 The need for better engagement and skills matching between employers and people seeking employment. Less than half of the respondents (17, 48%) felt that it was easy or very easy to attend and participate in public events in Central Coast.



### Most of the feedback provided was about:

- The need to include people with a disability in event planning.
- Some people find noise and crowds very difficult.
- The need to ensure that public events are held in accessible venues and spaces, with appropriate parking, toilets, and access.
- The need to ensure adequate shade.

### Other valuable insights