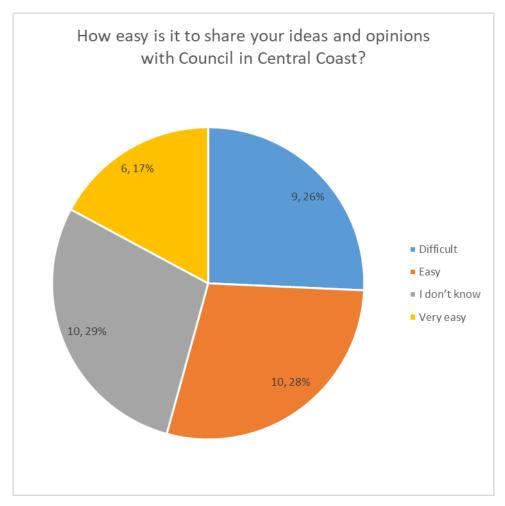

entral Coast Voice.
- A suggestion that people with an intellectual disability, could be better supported.

Only a little over half of the respondents (19, 54%) felt that it was easy or very easy to access Council services in Central Coast.



### Most of the feedback provided was about:

- The need for bigger rubbish bins, in general.
- The need to cater for people who have specific needs, such as large volumes of incontinence items.
- The need for more personalised customer service support at Council.

- Positive feedback about Council's approach to pensioners.
- A suggestion that our community needs better bus services and more accessible bus stops.

8 Most respondents (19, 55%) either felt that it was difficult or didn't know, how easy it was to share ideas and opinions with Council.



### Most of the feedback provided was about:

- The need for better community engagement, including engagement specifically with the elderly and people with a disability. Suggestions included:
  - Liaison people
  - "Walking a mile in somebody else's shoes"
  - Street stalls, stalls at events
  - An online feedback mechanism
- The need to utilise a wider range of communication channels, including social media,
   e-newsletters / regular and emails hard copy materials.

### Other valuable insights included:

Positive feedback about the Access and Inclusion Plan initiative.

9 Only 3 respondents (9%) felt that Council provides good employment and volunteering opportunities for people with a disability. The vast majority (24, 68%) reported that they didn't know.



### Most of the feedback