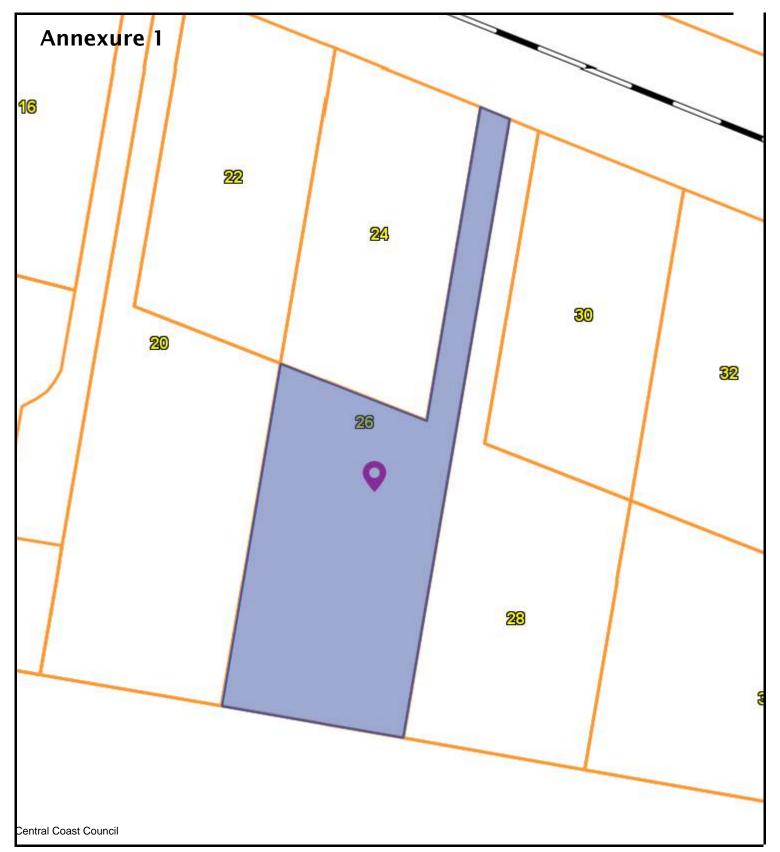

# 10.6 Request to approve a road name within a private subdivision - Hearps Road (CT113873/1), West Ulverstone

The Director Community Services reports as follows:

"The Manager Land Use Planning has prepared the following report:

- . Annexure 1 aerial view of the subdivision area and approved plan of subdivision and new roadway.
- . Annexure 2 Final Plan of Survey showing a small portion of the new road to be constructed.

#### DISCUSSION

Council has received a request from the developers of the Hearps Road, West Ulverstone subdivision to approve the naming of a new road for Stage 1 and Stage 2 of the subdivision. The staged subdivision was approved under DA2021061 in June 2021. Existing Hearps Road will service Stage 1, Lots 1 to 7 and Lots 10, 11 and 12. Lots 7, 8 and 9 will be accessed via a new road, of which a small portion is to be constructed under Stage 1. Refer to aerial view of the land and the plan of subdivision – Annexure 1 and Stage 1 Final Plan of Survey – Annexure 2.