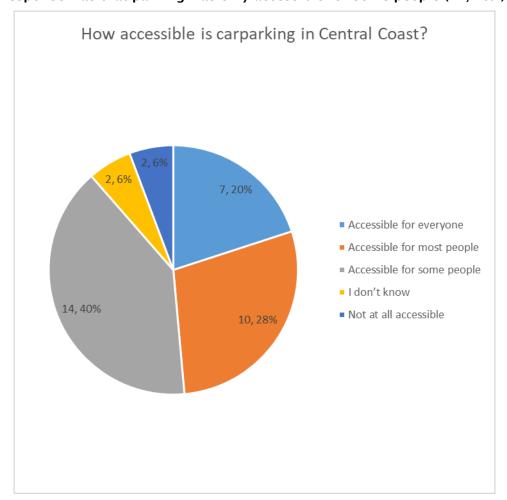

e some areas are not serviced by footpaths at all.
- The need for more widespread use of TGSIs.
- The need to improve beach access for people with a disability.

- The suggestion of more seating and zebra crossings to provide people with limited mobility with greater confidence, especially near commonly frequented places.
- The hazard posed by driveways, kerbs, signs, and street furniture.
- Ensuring the gradient of parklands supports access.
- Confusion about right of way, and the suggestion that when people are crossing, all traffic lights should be red.

3 Less than half of respondents (17, 48%) felt that carparking in Central Coast was either accessible for everyone or accessible for most people. The most common response was that parking was only accessible for some people (14, 40%).



### Most of the feedback provided was about:

- The need for more disabled parking spaces.
- The need for larger and better situated disabled parking spaces, including to cater for vans and vehicles fitted with ramps and hoists.
- The need for better signage in parking areas, to indicate traffic flow and the location of disabled parking spaces.
- The need for more widespread use of TGSIs.
- The need to improve beach access for people with a disability.

- The suggestion of more electric vehicle charging stations.
- The suggestion of more dedicated taxi pick-up locations.

The most commonly reported response (15, 43%) was that the parks, playgrounds, sportsgrounds and other outdoor recreation spaces in Central Coast were only accessible for some people (15, 43%), although 51% felt that pa