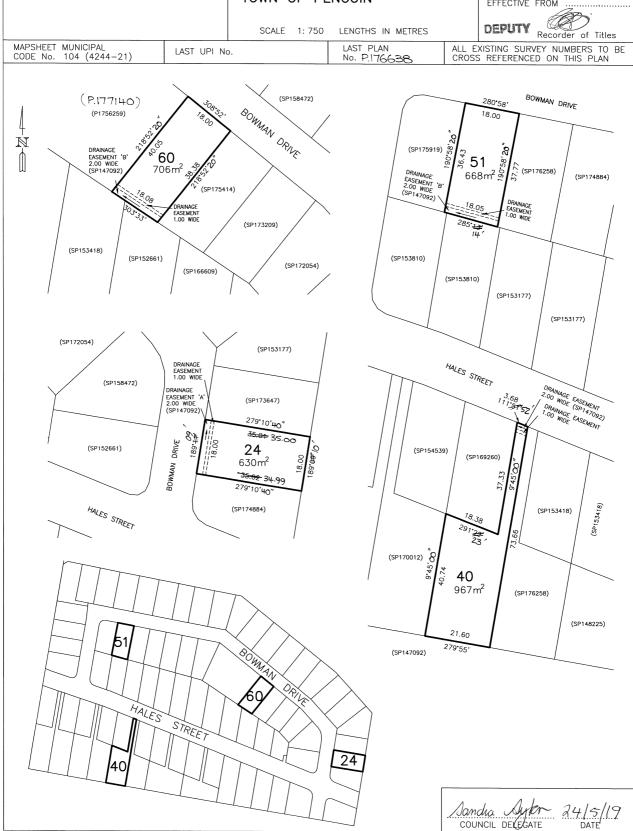

10.9 Residential - retaining wall and shed with awning - Setbacks and building envelope for all dwellings at 26 Hales Street, Penguin - Application No. DA2022248

The Director Community Services reports as follows:

"The Manager Land Use Planning has prepared the following report:

*'Development Application No.:* DA2022248

PROPOSAL: Residential - retaining wall and shed

with awning - Setbacks and building

envelope for all dwellings

APPLICANT: n+b design Pty Ltd

LOCATION: 26 Hales Street, Penguin

ZONE: General Residential Zone

PLANNING INSTRUMENT: Tasmanian Planning Scheme - Central

Coast (the Planning Scheme)

10 September 2022 ADVERTISED: 26 September 2022 REPRESENTATIONS EXPIRY DATE:

REPRESENTATIONS RECEIVED: Four

19 October 2022 42-DAY EXPIRY DATE: 17 October 2022 **DECISION DUE:** 

#### **PURPOSE**

The purpose of this report is to consider an application to construct a domestic shed and 800mm high retaining wall on an internal, residential allotment at 26 Hales Street, Penguin.

Accompanying the report are the following documents:

- Annexure 1 location plan;
- Annexure 2 application documentation;
- Annexure 3 representations; and
- Annexure 4 photographs.

The building would connect to Council's reticulated stormwater system.

Site description and surrounding area -

The 967m<sup>2</sup> lot is zoned General Residential and is and internal "battle-axe" shaped parcel of land located in the urban residential area of Penguin.