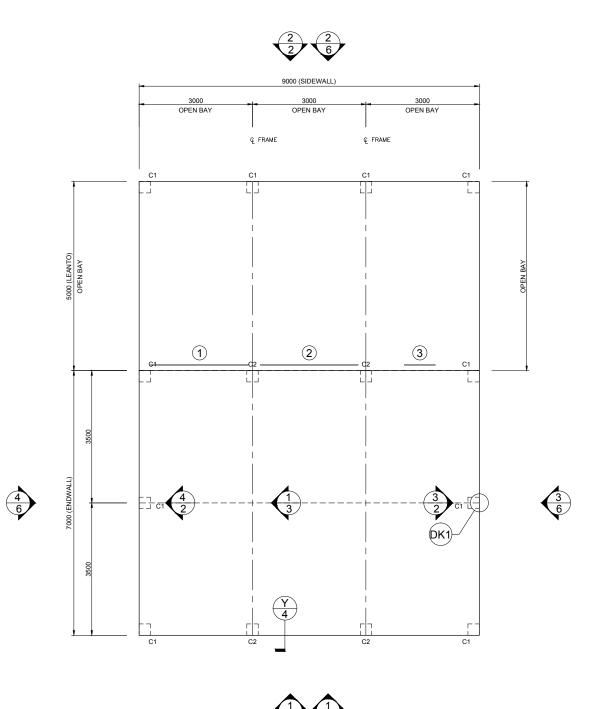

#### Development description -

Application is made to construct a 69.93m<sup>2</sup> shed with 45m<sup>2</sup> attached awning (total floor area 108m²) and an 800mm high retaining wall, on an internal residential allotment at 26 Hales Street, Penguin.

The development would require some cut and 750mm of fill to accommodate the building and access to two roller doors.

The wall height of the shed would be 2.9m, with a ridge height of 4.4m above existing ground level, due to the 750m of fill.