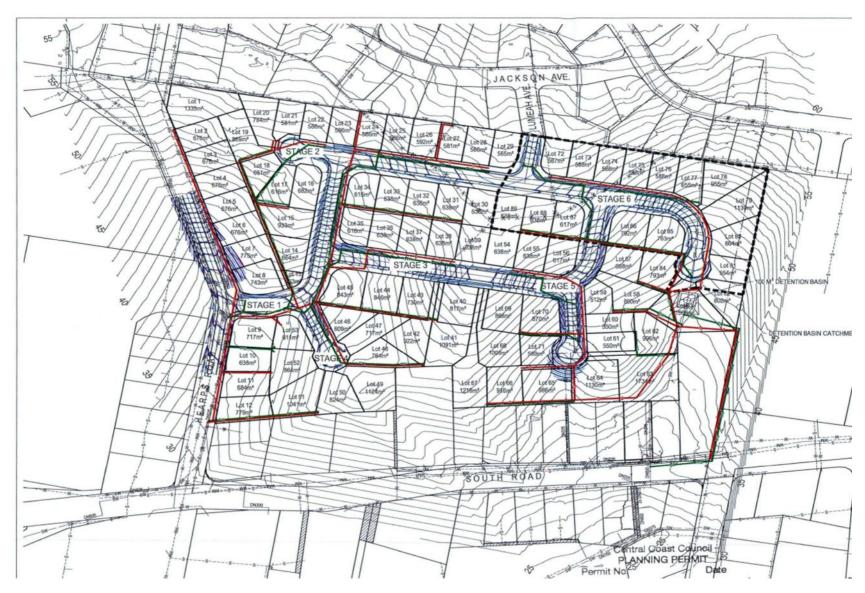

- . Annexure 1 aerial view of the subdivision area and approved plan of subdivision and new roadway.
- . Annexure 2 Final Plan of Survey showing a small portion of the new road to be constructed.

#### DISCUSSION

Council has received a request from the developers of the Hearps Road, West Ulverstone subdivision to approve the naming of a new road for Stage 1 and Stage 2 of the subdivision. The staged subdivision was approved under DA2021061 in June 2021. Existing Hearps Road will service Stage 1, Lots 1 to 7 and Lots 10, 11 and 12. Lots 7, 8 and 9 will be accessed via a new road, of which a small portion is to be constructed under Stage 1. Refer to aerial view of the land and the plan of subdivision – Annexure 1 and Stage 1 Final Plan of Survey – Annexure 2.