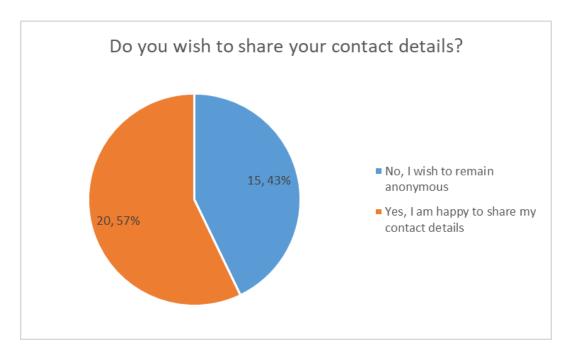

# Appendix I

This survey was promoted via social media, a media release and through a letter to various stakeholders including disability support organisations. Hard copies were made available at the Council Administration Centre, and an email about the survey was sent to families of our childcare service. A summary version has been provided here, and the raw data which includes further insights regarding specific locations, has been shared with relevant council staff.

# **Disability Access and Inclusion Survey results**

# Section 1: The people who completed the survey

Thirty-five people completed the survey. Two of them provided additional information via telephone and email, which is reflected in this summary.

1 Most respondents (20, 57%) were happy to share their contact details.



2 All except one respondent were familiar with Central Coast.



"Family member, carer, or friend of somebody with a disability" was the most commonly reported answer to the question "Please tell us a bit about yourself".

Some respondents identified in more than one category therefore the % total is greater than 100% and respondents total is greater than 35.

|                                                         | Number of   | % of        |
|---------------------------------------------------------|-------------|-------------|
| About the respondents                                   | respondents | respondents |
| I have a disability                                     | 15          | 43%         |
| I am a family member, carer, or friend of somebody with |             |