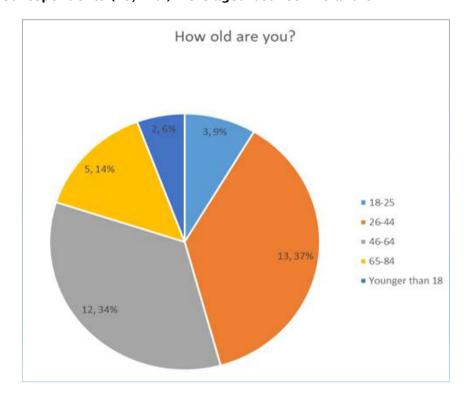

|

"Mobility" was the most commonly reported answer to the question "What kind of disability or disabilities do you have or have you experienced".

Some respondents experienced more than one disability therefore the % total is greater than 100% and respondents total is greater than 35.

|                   | Number of   | % of        |
|-------------------|-------------|-------------|
| Disability        | respondents | respondents |
| Mobility          | 21          | 60%         |
| Intellectual      | 13          | 37%         |
| Psychosocial      | 10          | 29%         |
| Sight             | 10          | 29%         |
| Hearing           | 7           | 20%         |
| Prefer not to say | 4           | 11%         |

3 Most respondents (25, 71%) were aged between 26 and 64.



4 Most respondents (22, 63%) resided in Ulverstone or West Ulverstone, with some representation from Turners Beach, Penguin and Sulphur Creek.



# Section 2: What they told us

1 More than half of respondents (19, 54%) felt that signage in Central Coast was either helpful for everyone or helpful for most people.



# Most of the feedback provided was about:

- The need for more signage, especially for disabled parking.
- The need for better signage, including:
  - Being at the right height.
  - Use of bright or contrasting colours in vegetated areas such as beach accesses.
  - Being located in logical places, where people would expect to find them and where people who are blind or have low visibility, can touch them.
  - Being accompanied by Tactile Ground Surface Indicators (TGSIs) whe