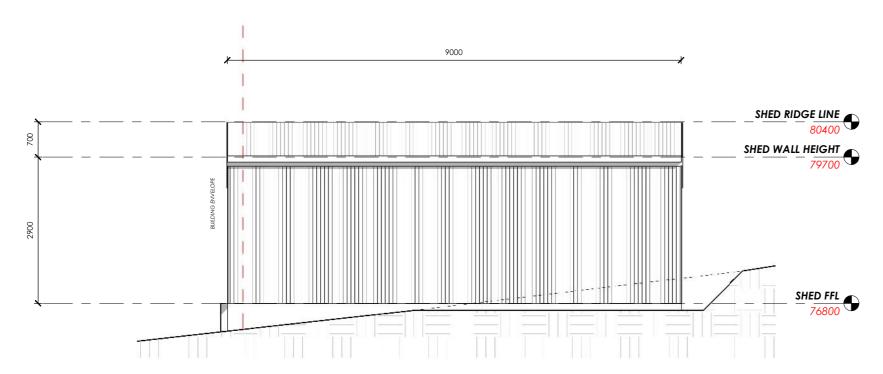

#### Development description -

Application is made to construct a 69.93m<sup>2</sup> shed with 45m<sup>2</sup> attached awning (total floor area 108m²) and an 800mm high retaining wall, on an internal residential allotment at 26 Hales Street, Penguin.

The development would require some cut and 750mm of fill to accommodate the building and access to two roller doors.

The wall height of the shed would be 2.9m, with a ridge height of 4.4m above existing ground level, due to the 750m of fill.