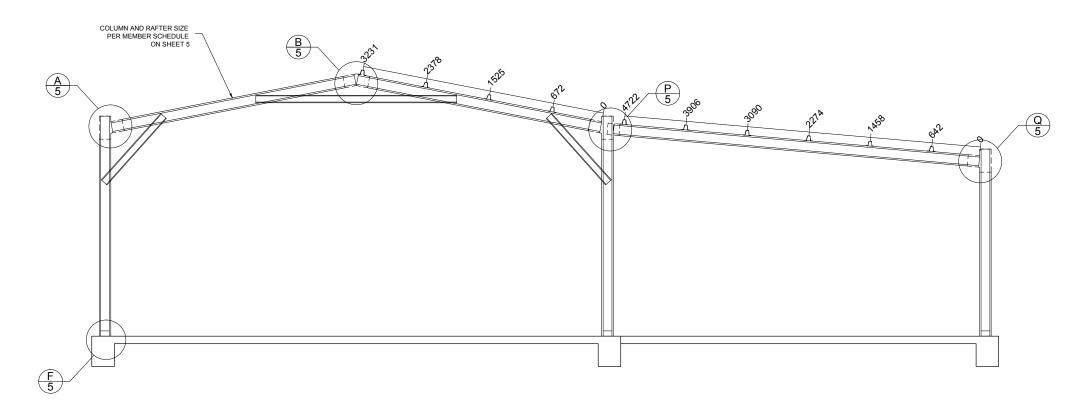

#### Development description -

Application is made to construct a 69.93m<sup>2</sup> shed with 45m<sup>2</sup> attached awning (total floor area 108m²) and an 800mm high retaining wall, on an internal residential allotment at 26 Hales Street, Penguin.

The development would require some cut and 750mm of fill to accommodate the building and access to two roller doors.

The wall height of the shed would be 2.9m, with a ridge height of 4.4m above existing ground level, due to the 750m of fill.

| 8.4 Development Standards for Dwellings                                                                                                                                                                                                                                                                                                                                                                                                                                                                                                                                                                                                                                                                                                                                                                                                                                                                                                           |                |                                                                                                                                                                                                                                                                            |  |  |  |  |
|---------------------------------------------------------------------------------------------------------------------------------------------------------------------------------------------------------------------------------------------------------------------------------------------------------------------------------------------------------------------------------------------------------------------------------------------------------------------------------------------------------------------------------------------------------------------------------------------------------------------------------------------------------------------------------------------------------------------------------------------------------------------------------------------------------------------------------------------------------------------------------------------------------------------------------------------------|----------------|----------------------------------------------------------------------------------------------------------------------------------------------------------------------------------------------------------------------------------------------------------------------------|--|--|--|--|
| 8.4.1 Residential density for multiple dwellings                                                                                                                                                                                                                                                                                                                                                                                                                                                                                                                                                                                                                                                                                                                                                                                                                                                                                                  | Not applicable | Assessment                                                                                                                                                                                                                                                                 |  |  |  |  |
| 8.4.1–(A1)  Multiple dwellings must have a site area per dwelling of not less than 325m².                                                                                                                                                                                                                                                                                                                                                                                                                                                                                                                                                                                                                                                                                                                                                                                                                                                         | $\boxtimes$    | Not multiple dwelling development.                                                                                                                                                                                                                                         |  |  |  |  |
| 8.4.2 Setbacks and building envelope for all dwellings                                                                                                                                                                                                                                                                                                                                                                                                                                                                                                                                                                                                                                                                                                                                                                                                                                                                                            | Not applicable | Assessment                                                                                                                                                                                                                                                                 |  |  |  |  |
| Unless within a building area on a sealed plan, a dwelling, excluding garages, carports and protrusions that extend not more than 0.9m into the frontage setback, must have a setback from a frontage that is:  (a) if the frontage is a primary frontage, not less than 4.5m, or, if the setback from the primary frontage is less than 4.5m, not less than the setback, from the primary frontage, of any existing dwelling on the site;  (b) if the frontage is not a primary frontage, not less than 3m, or, if the setback from the frontage is less than 3m, not less than the setback, from a frontage that is not a primary frontage, of any existing dwelling on the site;  (c) if for a vacant site and there are existing dwellings on adjoining properties on the same street, not more than the greater, or less than the lesser, setback for the equivalent frontage of the dwellings on the adjoining sites on the same street; or |                | <ul> <li>(a) Compliant. Setback from Hales Street frontage would be greater than 38m.</li> <li>(b) Not applicable. No secondary frontage.</li> <li>(c) Not applicable. Not a vacant site.</li> <li>(d) Not applicable. Not located above a non-residential use.</li> </ul> |  |  |  |  |

| (d)               | at gro                                | ated above a non-residential use<br>bund floor level, not less than the<br>ck from the frontage of the<br>ad floor level.         |         |                                                                                                                                                                                                               |
|-------------------|---------------------------------------|-----------------------------------------------------------------------------------------------------------------------------------|---------|---------------------------------------------------------------------------------------------------------------------------------------------------------------------------------------------------------------|
| 8.4.2-            | -(A2)                                 |                                                                                                                                   | (a)     | Compliant. Development setback                                                                                                                                                                                |
| _                 | -                                     | rport for a dwelling must have a primary frontage of not less                                                                     |         | from Hales Street frontage would be greater than 38m.                                                                                                                                                         |
| than:             |                                       |                                                                                                                                   | (b)     | Not applicable. Satisfied by (a).                                                                                                                                                                             |
| (a)               |                                       | or alternatively 1m behind the ng line;                                                                                           | (c)     | Not applicable. Satisfied by (a).                                                                                                                                                                             |
| (b)               | portio                                | ame as the building line, if a n of the dwelling gross floor s located above the garage or rt; or                                 |         |                                                                                                                                                                                                               |
| (c)               | up or                                 | the existing ground level slopes<br>down at a gradient steeper than<br>for a distance of 10m from the<br>ge.                      |         |                                                                                                                                                                                                               |
| buildir<br>protru | elling, exc<br>ng height<br>sions tha | cluding outbuildings with a of not more than 2.4m and at extend not more than 0.9m yond the building envelope,                    | (a)(i)  | Non-compliant. Development would be setback less than 4.5m from the rear boundary of a property with an adjoining frontage. Shed would be setback 1.65m and 800mm high retaining wall would be setback 500mm. |
| (a)               | envel                                 | ntained within a building ope (refer to Figures 8.1, 8.2 .3) determined by:                                                       | (a)(ii) | Non-compliant. Building would be outside the required building envelope.                                                                                                                                      |
|                   | (i)                                   | a distance equal to the frontage setback or, for an internal lot, a distance of 4.5m from the rear boundary of a property with an | (b)(i)  | Not applicable. No existing building built on or within 0.2m of the boundary of adjoining property.                                                                                                           |
|                   | (ii)                                  | adjoining frontage; and projecting a line at an angle of 45 degrees from the horizontal at a height of 3m                         | (b)(ii) | Non-compliant. The shed and awning would have a combined length, off the rear boundary of a property with an adjoining frontage, of 19m.                                                                      |

| b)     | side a<br>heigh<br>existir<br>only h                      | e existing ground level at the and rear boundaries to a building to finot more than 8.5m above and ground level; and (save a setback of less than 1.5m a side or rear boundary if the and the side of extend beyond an existing building built on or within 0.2m of the boundary of the adjoining property; or does not exceed a total length of 9m or one third the length of the side boundary (whichever is the lesser). |                |        | The shed would have a combined length of development on the western boundary of 9m and is compliant with the standard in this regard.  Refer to the "Issues" section of this report. |
|--------|-----------------------------------------------------------|-----------------------------------------------------------------------------------------------------------------------------------------------------------------------------------------------------------------------------------------------------------------------------------------------------------------------------------------------------------------------------------------------------------------------------|----------------|--------|--------------------------------------------------------------------------------------------------------------------------------------------------------------------------------------|
|        | Site cove<br>I dwelling                                   | erage and private open space<br>gs                                                                                                                                                                                                                                                                                                                                                                                          | Not applicable | Assess | sment                                                                                                                                                                                |
| 8.4.3- | -(A1)                                                     |                                                                                                                                                                                                                                                                                                                                                                                                                             |                | (a)    | Compliant. Site coverage would be 24.92%.                                                                                                                                            |
| Dwelli | ings mus                                                  | t have:                                                                                                                                                                                                                                                                                                                                                                                                                     |                | 4. \   |                                                                                                                                                                                      |
| (a)    |                                                           | coverage of not more than 50% ading eaves up to 0.6m wide);                                                                                                                                                                                                                                                                                                                                                                 |                | (b)    | Not applicable. Not a multiple dwelling.                                                                                                                                             |
| (b)    | private<br>60m <sup>2</sup><br>unless<br>floor le<br>1.8m | ultiple dwellings, a total area of e open space of not less than associated with each dwelling, is the dwelling has a finished evel that is entirely more than above the finished ground level uding a garage, carport or entry.                                                                                                                                                                                            |                |        |                                                                                                                                                                                      |
| 8.4.3- |                                                           |                                                                                                                                                                                                                                                                                                                                                                                                                             |                | (a)(i) | Compliant. Private Open Space north of the existing dwelling                                                                                                                         |
| A dwe  | -                                                         | st have private open space that: ne location and is not less than: 24m²; or                                                                                                                                                                                                                                                                                                                                                 |                |        | would be reduced but would not be less than 24m <sup>2</sup> .                                                                                                                       |