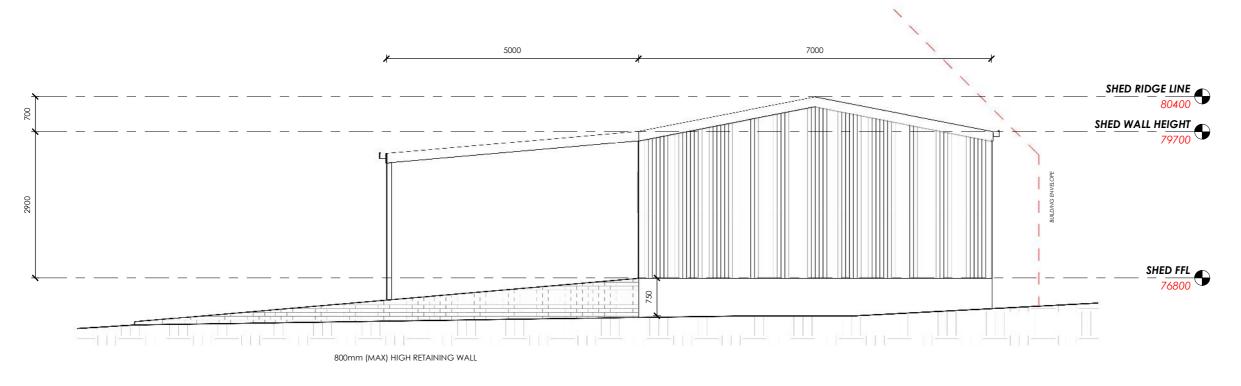

#### Development description -

Application is made to construct a 69.93m<sup>2</sup> shed with 45m<sup>2</sup> attached awning (total floor area 108m²) and an 800mm high retaining wall, on an internal residential allotment at 26 Hales Street, Penguin.

The development would require some cut and 750mm of fill to accommodate the building and access to two roller doors.

The wall height of the shed would be 2.9m, with a ridge height of 4.4m above existing ground level, due to the 750m of fill.

| (d)               | at gro                                | ated above a non-residential use<br>bund floor level, not less than the<br>ck from the frontage of the<br>ad floor level.         |         |                                                                                                                                                                                                               |
|-------------------|---------------------------------------|-----------------------------------------------------------------------------------------------------------------------------------|---------|---------------------------------------------------------------------------------------------------------------------------------------------------------------------------------------------------------------|
| 8.4.2-            | -(A2)                                 |                                                                                                                                   | (a)     | Compliant. Development setback                                                                                                                                                                                |
| _                 | -                                     | rport for a dwelling must have a primary frontage of not less                                                                     |         | from Hales Street frontage would be greater than 38m.                                                                                                                                                         |
| than:             |                                       |                                                                                                                                   | (b)     | Not applicable. Satisfied by (a).                                                                                                                                                                             |
| (a)               |                                       | or alternatively 1m behind the ng line;                                                                                           | (c)     | Not applicable. Satisfied by (a).                                                                                                                                                                             |
| (b)               | portio                                | ame as the building line, if a n of the dwelling gross floor s located above the garage or rt; or                                 |         |                                                                                                                                                                                                               |
| (c)               | up or                                 | the existing ground level slopes<br>down at a gradient steeper than<br>for a distance of 10m from the<br>ge.                      |         |                                                                                                                                                                                                               |
| buildir<br>protru | elling, exc<br>ng height<br>sions tha | cluding outbuildings with a of not more than 2.4m and at extend not more than 0.9m yond the building envelope,                    | (a)(i)  | Non-compliant. Development would be setback less than 4.5m from the rear boundary of a property with an adjoining frontage. Shed would be setback 1.65m and 800mm high retaining wall would be setback 500mm. |
| (a)               | envel                                 | ntained within a building ope (refer to Figures 8.1, 8.2 .3) determined by:                                                       | (a)(ii) | Non-compliant. Building would be outside the required building envelope.                                                                                                                                      |
|                   | (i)                                   | a distance equal to the frontage setback or, for an internal lot, a distance of 4.5m from the rear boundary of a property with an | (b)(i)  | Not applicable. No existing building built on or within 0.2m of the boundary of adjoining property.                                                                                                           |
|                   | (ii)                                  | adjoining frontage; and projecting a line at an angle of 45 degrees from the horizontal at a height of 3m                         | (b)(ii) | Non-compliant. The shed and awning would have a combined length, off the rear boundary of a property with an adjoining frontage, of 19m.                                                                      |

| b)     | side a<br>heigh<br>existir<br>only h                      | e existing ground level at the and rear boundaries to a building to finot more than 8.5m above and ground level; and (save a setback of less than 1.5m a side or rear boundary if the and the side of extend beyond an existing building built on or within 0.2m of the boundary of the adjoining property; or does not exceed a total length of 9m or one third the length of the side boundary (whichever is the lesser). |                |        | The shed would have a combined length of development on the western boundary of 9m and is compliant with the standard in this regard.  Refer to the "Issues" section of this report. |
|--------|-----------------------------------------------------------|-----------------------------------------------------------------------------------------------------------------------------------------------------------------------------------------------------------------------------------------------------------------------------------------------------------------------------------------------------------------------------------------------------------------------------|----------------|--------|--------------------------------------------------------------------------------------------------------------------------------------------------------------------------------------|
|        | Site cove<br>I dwelling                                   | erage and private open space<br>gs                                                                                                                                                                                                                                                                                                                                                                                          | Not applicable | Assess | sment                                                                                                                                                                                |
| 8.4.3- | -(A1)                                                     |                                                                                                                                                                                                                                                                                                                                                                                                                             |                | (a)    | Compliant. Site coverage would be 24.92%.                                                                                                                                            |
| Dwelli | ings mus                                                  | t have:                                                                                                                                                                                                                                                                                                                                                                                                                     |                | 4. \   |                                                                                                                                                                                      |
| (a)    |                                                           | coverage of not more than 50% ading eaves up to 0.6m wide);                                                                                                                                                                                                                                                                                                                                                                 |                | (b)    | Not applicable. Not a multiple dwelling.                                                                                                                                             |
| (b)    | private<br>60m <sup>2</sup><br>unless<br>floor le<br>1.8m | ultiple dwellings, a total area of e open space of not less than associated with each dwelling, is the dwelling has a finished evel that is entirely more than above the finished ground level uding a garage, carport or entry.                                                                                                                                                                                            |                |        |                                                                                                                                                                                      |
| 8.4.3- |                                                           |                                                                                                                                                                                                                                                                                                                                                                                                                             |                | (a)(i) | Compliant. Private Open Space north of the existing dwelling                                                                                                                         |
| A dwe  | -                                                         | st have private open space that: ne location and is not less than: 24m²; or                                                                                                                                                                                                                                                                                                                                                 |                |        | would be reduced but would not be less than 24m <sup>2</sup> .                                                                                                                       |