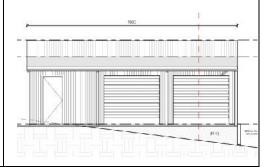

10.9 Residential - retaining wall and shed with awning - Setbacks and building envelope for all dwellings at 26 Hales Street, Penguin - Application No. DA2022248

The Director Community Services reports as follows:

"The Manager Land Use Planning has prepared the following report:

*'Development Application No.:* DA2022248

PROPOSAL: Residential - retaining wall and shed

with awning - Setbacks and building

envelope for all dwellings

APPLICANT: n+b design Pty Ltd

LOCATION: 26 Hales Street, Penguin

ZONE: General Residential Zone

PLANNING INSTRUMENT: Tasmanian Planning Scheme - Central

Coast (the Planning Scheme)

10 September 2022 ADVERTISED: 26 September 2022 REPRESENTATIONS EXPIRY DATE:

#### **PURPOSE**

The purpose of this report is to consider an application to construct a domestic shed and 800mm high retaining wall on an internal, residential allotment at 26 Hales Street, Penguin.

Accompanying the report are the following documents:

#### Development description -

Application is made to construct a 69.93m<sup>2</sup> shed with 45m<sup>2</sup> attached awning (total floor area 108m²) and an 800mm high retaining wall, on an internal residential allotment at 26 Hales Street, Penguin.

The development would require some cut and 750mm of fill to accommodate the building and access to two roller doors.

The wall height of the shed would be 2.9m, with a ridge height of 4.4m above existing ground level, due to the 750m of fill.