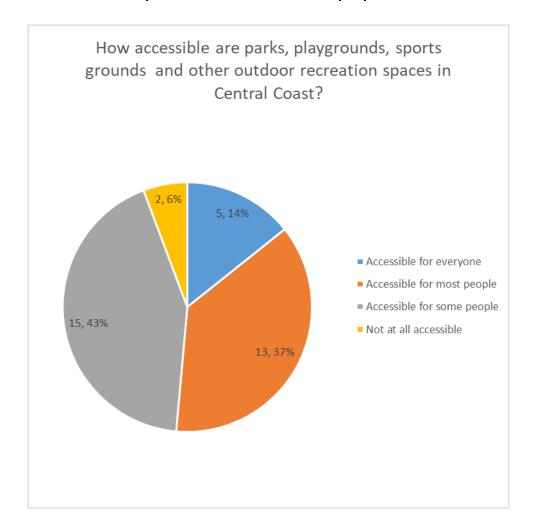

paces, including to cater for vans and vehicles fitted with ramps and hoists.
- The need for better signage in parking areas, to indicate traffic flow and the location of disabled parking spaces.
- The need for more widespread use of TGSIs.
- The need to improve beach access for people with a disability.

- The suggestion of more electric vehicle charging stations.
- The suggestion of more dedicated taxi pick-up locations.

The most commonly reported response (15, 43%) was that the parks, playgrounds, sportsgrounds and other outdoor recreation spaces in Central Coast were only accessible for some people (15, 43%), although 51% felt that parks, playgrounds, sportsgrounds and other outdoor recreation spaces in Central Coast were either accessible for everyone or accessible for most people.



### Most of the feedback provided was about:

- The need for more all-abilities play equipment and tables.
- The need for the waterslide to be more accessible.
- The importance of ensuring good access to (as opposed to within) these areas, through adequate disabled parking, disabled toilets and zebra crossings.

- The hazard posed by off-leash dogs in these areas.
- The challenges posed by a lack of public transport to these areas.
- The need for more accessible beach access.

5 Most respondents (20, 57%) felt that community buildings and public toilets were accessible for everyone or most people in Central Coast.



### Most of the feedback provided was about:

- Public toilets and buildings being inaccessible, due to heavy doors, doors opening the wrong way, and steps or ramps that are