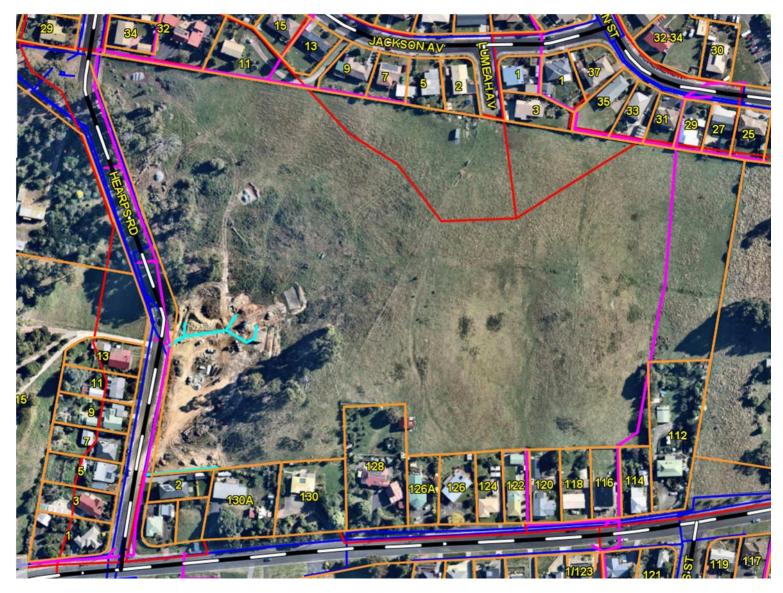

- . Annexure 1 aerial view of the subdivision area and approved plan of subdivision and new roadway.
- . Annexure 2 Final Plan of Survey showing a small portion of the new road to be constructed.

#### DISCUSSION

Council has received a request from the developers of the Hearps Road, West Ulverstone subdivision to approve the naming of a new road for Stage 1 and Stage 2 of the subdivision. The staged subdivision was approved under DA2021061 in June 2021. Existing Hearps Road will service Stage 1, Lots 1 to 7 and Lots 10, 11 and 12. Lots 7, 8 and 9 will be accessed via a new road, of which a small portion is to be constructed under Stage 1. Refer to aerial view of the land and the plan of subdivision – Annexure 1 and Stage 1 Final Plan of Survey – Annexure 2.