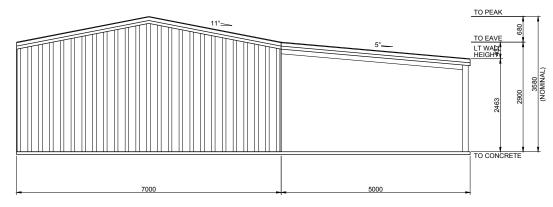

The development would require some cut and 750mm of fill to accommodate the building and access to two roller doors.

The wall height of the shed would be 2.9m, with a ridge height of 4.4m above existing ground level, due to the 750m of fill.

The building would connect to Council's reticulated stormwater system.

Site description and surrounding area -

The 967m<sup>2</sup> lot is zoned General Residential and is and internal "battle-axe" shaped parcel of land located in the urban residential area of Penguin.