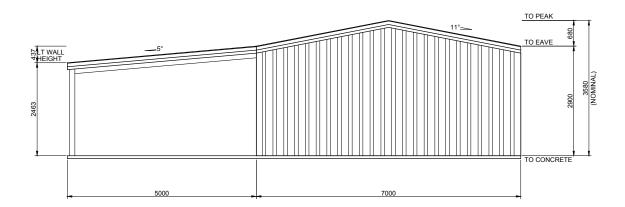

#### Development description -

Application is made to construct a 69.93m<sup>2</sup> shed with 45m<sup>2</sup> attached awning (total floor area 108m²) and an 800mm high retaining wall, on an internal residential allotment at 26 Hales Street, Penguin.

The development would require some cut and 750mm of fill to accommodate the building and access to two roller doors.

The wall height of the shed would be 2.9m, with a ridge height of 4.4m above existing ground level, due to the 750m of fill.