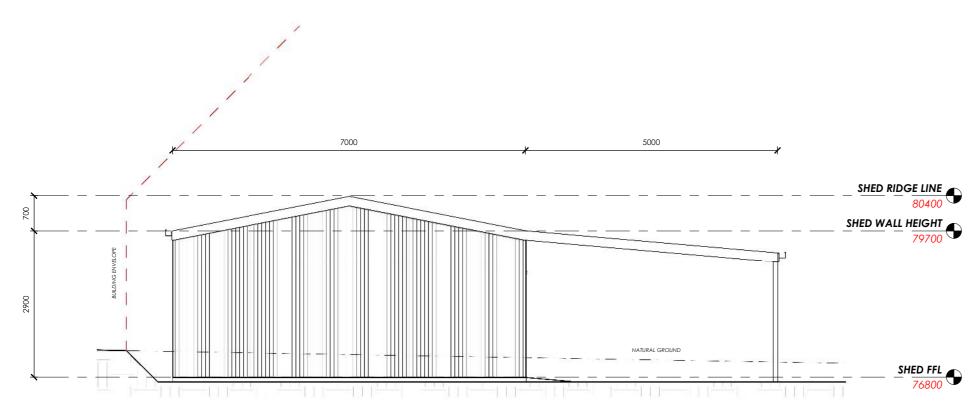

#### Development description -

Application is made to construct a 69.93m<sup>2</sup> shed with 45m<sup>2</sup> attached awning (total floor area 108m²) and an 800mm high retaining wall, on an internal residential allotment at 26 Hales Street, Penguin.

The development would require some cut and 750mm of fill to accommodate the building and access to two roller doors.

The wall height of the shed would be 2.9m, with a ridge height of 4.4m above existing ground level, due to the 750m of fill.

The building would connect to Council's reticulated stormwater system.

Site description and surrounding area -

The 967m<sup>2</sup> lot is zoned General Residential and is and internal "battle-axe" shaped parcel of land located in the urban residential area of Penguin.