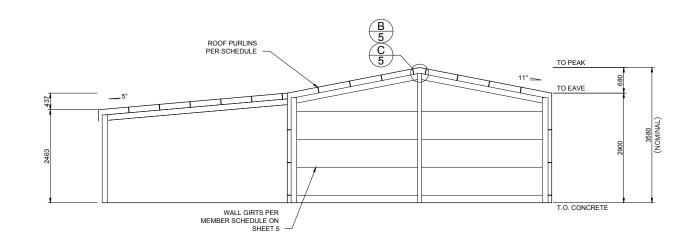

#### Development description -

Application is made to construct a 69.93m<sup>2</sup> shed with 45m<sup>2</sup> attached awning (total floor area 108m²) and an 800mm high retaining wall, on an internal residential allotment at 26 Hales Street, Penguin.

The development would require some cut and 750mm of fill to accommodate the building and access to two roller doors.

The wall height of the shed would be 2.9m, with a ridge height of 4.4m above existing ground level, due to the 750m of fill.

The building would connect to Council's reticulated stormwater system.

Site description and surrounding area -

The 967m<sup>2</sup> lot is zoned General Residential and is and internal "battle-axe" shaped parcel of land located in the urban residential area of Penguin.