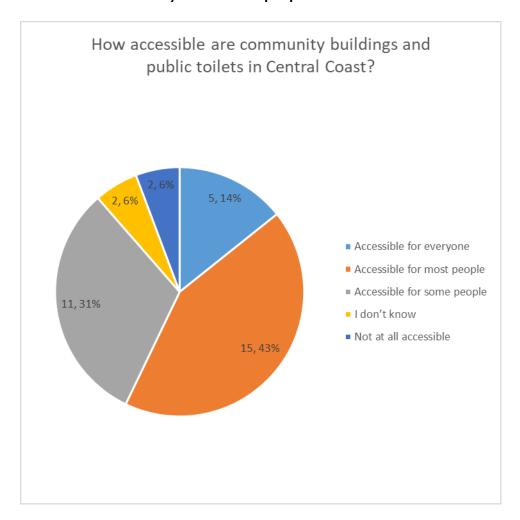

hough 51% felt that parks, playgrounds, sportsgrounds and other outdoor recreation spaces in Central Coast were either accessible for everyone or accessible for most people.



### Most of the feedback provided was about:

- The need for more all-abilities play equipment and tables.
- The need for the waterslide to be more accessible.
- The importance of ensuring good access to (as opposed to within) these areas, through adequate disabled parking, disabled toilets and zebra crossings.

- The hazard posed by off-leash dogs in these areas.
- The challenges posed by a lack of public transport to these areas.
- The need for more accessible beach access.

5 Most respondents (20, 57%) felt that community buildings and public toilets were accessible for everyone or most people in Central Coast.



### Most of the feedback provided was about:

- Public toilets and buildings being inaccessible, due to heavy doors, doors opening the wrong way, and steps or ramps that are poorly designed.
- The standard of cleanliness at public toilets.

- Transparent screens / shields over counters, such as those used in the Council Administration Building, are difficult for people with low visibility to see.
- The suggestion of more showers in beach areas, to rinse sand off.
- The suggestion of more adult change facilities.
- The need for better lighting and signage around community buildings and public toilets.

6 Most respondents (19, 54%) either felt that Council information was only accessible for some people, or didn't know.



### Most of the feedback provided was about:

- Over-reliance on we