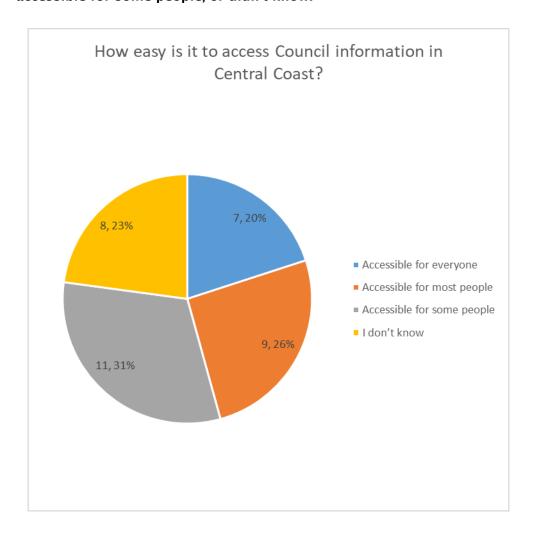

ilets were accessible for everyone or most people in Central Coast.



### Most of the feedback provided was about:

- Public toilets and buildings being inaccessible, due to heavy doors, doors opening the wrong way, and steps or ramps that are poorly designed.
- The standard of cleanliness at public toilets.

- Transparent screens / shields over counters, such as those used in the Council Administration Building, are difficult for people with low visibility to see.
- The suggestion of more showers in beach areas, to rinse sand off.
- The suggestion of more adult change facilities.
- The need for better lighting and signage around community buildings and public toilets.

6 Most respondents (19, 54%) either felt that Council information was only accessible for some people, or didn't know.



### Most of the feedback provided was about:

- Over-reliance on websites and social media, which aren't accessible to everybody.
- The need for greater Internet access, as not all public Internet access (e.g. libraries, community houses) is easily accessible.
- The importance of using other channels to share information, including radio and television.

- Suggested improvements to the survey, for people who are blind or have low visibility.
- Positive feedback about some of the Council news shared online and through Central Coast Voice.
- A suggestion that people with an intellectual disability, could be better supported.

Only a little over half of the respondents (19, 54%) felt that it was easy or very easy to access Council services in Central Coast.



### Most of the feedback provi