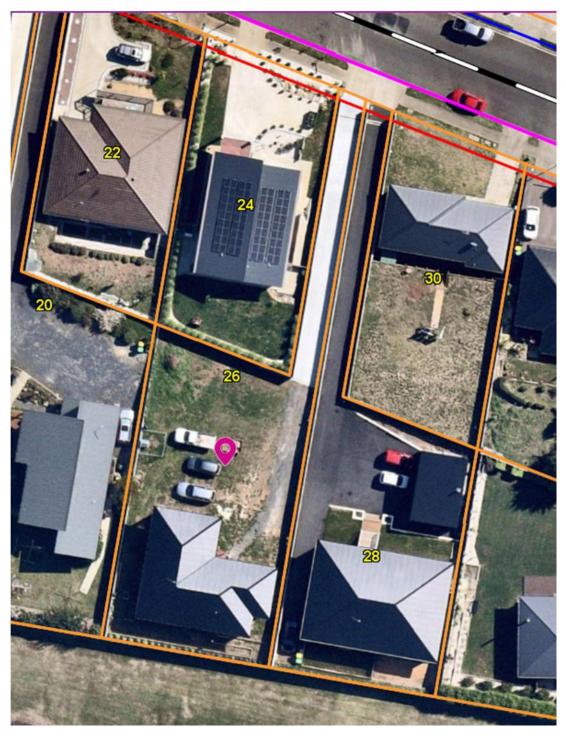

# 10.6 Request to approve a road name within a private subdivision - Hearps Road (CT113873/1), West Ulverstone

The Director Community Services reports as follows:

"The Manager Land Use Planning has prepared the following report:

#### **'PURPOSE**

The purpose of this report is to consider a request from the developers of an approved, staged, 89 lot subdivision at Hearps Road, West Ulverstone (prior CT113873/1) for the naming of a new road for Stage 1 and Stage 2 of the subdivision. The new road will provide primary access to the subdivision off Hearps Road.

- . Annexure 1 aerial view of the subdivision area and approved plan of subdivision and new roadway.
- . Annexure 2 Final Plan of Survey showing a small portion of the new road to be constructed.

#### DISCUSSION

Council has received a request from the developers of the Hearps Road, West Ulverstone subdivision to approve the naming of a new road for Stage 1 and Stage 2 of the subdivision. The staged subdivision was approved under DA2021061 in June 2021. Existing Hearps Road will service Stage 1, Lots 1 to 7 and Lots 10, 11 and 12. Lots 7, 8 and 9 will be accessed via a new road, of which a small portion is to be constructed under Stage 1. Refer to aerial view of the land and the plan of subdivision – Annexure 1 and Stage 1 Final Plan of Survey – Annexure 2.