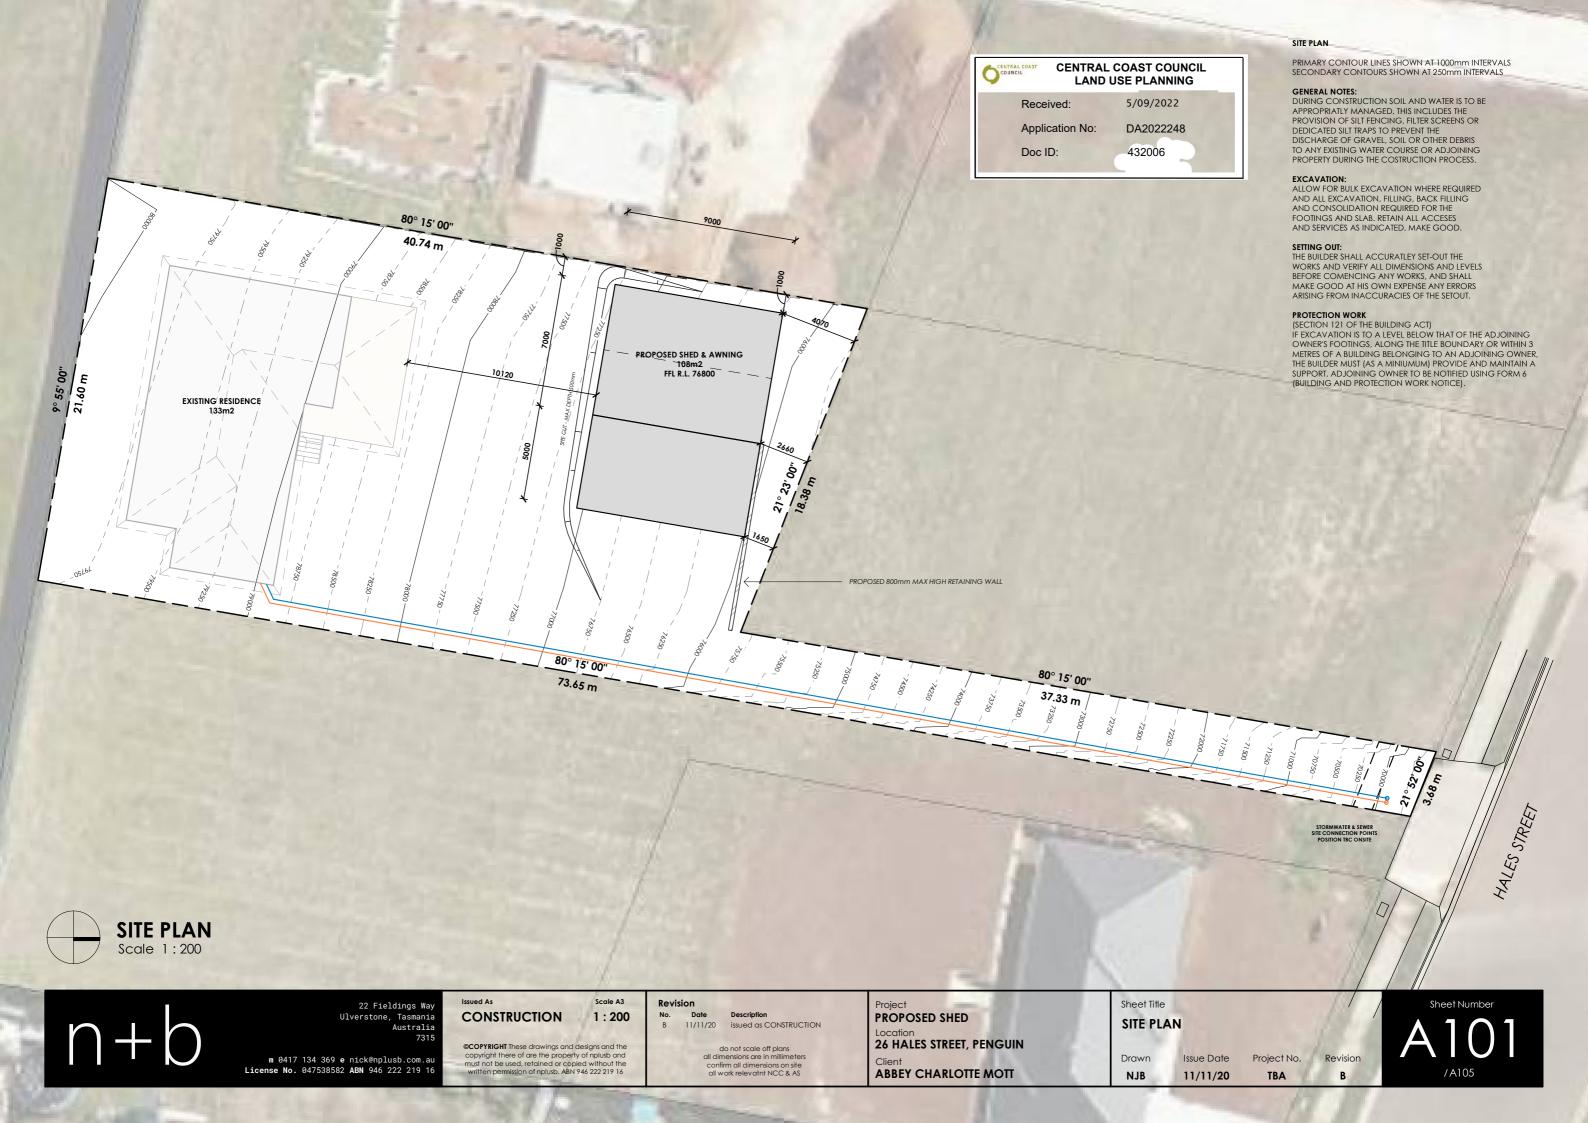

10.9 Residential - retaining wall and shed with awning - Setbacks and building envelope for all dwellings at 26 Hales Street, Penguin - Application No. DA2022248

The Director Community Services reports as follows:

#### **PURPOSE**

The purpose of this report is to consider an application to construct a domestic shed and 800mm high retaining wall on an internal, residential allotment at 26 Hales Street, Penguin.

Accompanying the report are the following documents:

#### Development description -

Application is made to construct a 69.93m<sup>2</sup> shed with 45m<sup>2</sup> attached awning (total floor area 108m²) and an 800mm high retaining wall, on an internal residential allotment at 26 Hales Street, Penguin.

The development would require some cut and 750mm of fill to accommodate the building and access to two roller doors.

The wall height of the shed would be 2.9m, with a ridge height of 4.4m above existing ground level, due to the 750m of fill.

The building would connect to Council's reticulated stormwater system.

Site description and surrounding area -

The 967m<sup>2</sup> lot is zoned General Residential and is and internal "battle-axe" shaped parcel of land located in the urban residential area of Penguin.