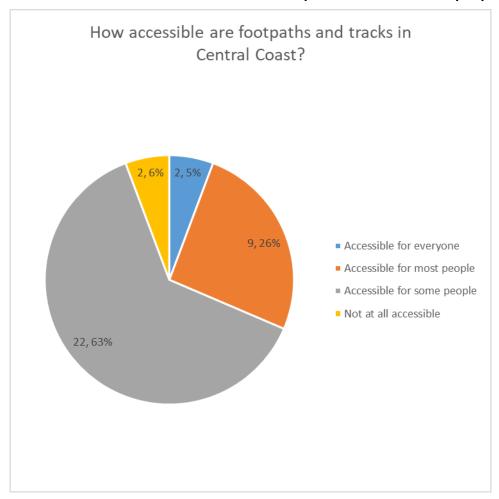

Use of bright or contrasting colours in vegetated areas such as beach accesses.
  - Being located in logical places, where people would expect to find them and where people who are blind or have low visibility, can touch them.
  - Being accompanied by Tactile Ground Surface Indicators (TGSIs) where appropriate.

# Other valuable insights included:

- The suggestion of a website or brochure showing disabled parking and buildings that have disabled access.
- Appreciation of Council's Dementia Friendly signage.
- The suggestion of creating dedicated parking areas for elderly people who may otherwise occupy a disabled parking space.

2 More than half of respondents (24, 69%) felt that footpaths and tracks in Central Coast were either not at all accessible or only accessible for some people.



### Most of the feedback provided was about:

- The need to improve the surface of footpaths, with many being cracked and slippery.
- The need for wider footpaths.
- Concerns that some footpaths are being upgraded while some areas are not serviced by footpaths at all.
- The need for more widespread use of TGSIs.
- The need to improve beach access for people with a disability.

- The suggestion of more seating and zebra crossings to provide people with limited mobility with greater confidence, especially near commonly frequented places.
- The hazard posed by driveways, kerbs, signs, and street furniture.
- Ensuring the gradient of parklands supports access.
- Confusion about right of way, and the suggestion that when people are crossing, all traffic lights should be red.

3 Less than half