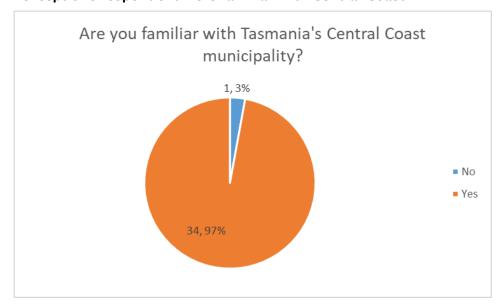

release and through a letter to various stakeholders including disability support organisations. Hard copies were made available at the Council Administration Centre, and an email about the survey was sent to families of our childcare service. A summary version has been provided here, and the raw data which includes further insights regarding specific locations, has been shared with relevant council staff.

# **Disability Access and Inclusion Survey results**

# Section 1: The people who completed the survey

Thirty-five people completed the survey. Two of them provided additional information via telephone and email, which is reflected in this summary.

1 Most respondents (20, 57%) were happy to share their contact details.



2 All except one respondent were familiar with Central Coast.



"Family member, carer, or friend of somebody with a disability" was the most commonly reported answer to the question "Please tell us a bit about yourself".

Some respondents identified in more than one category therefore the % total is greater than 100% and respondents total is greater than 35.

|                                                         | Number of   | % of        |
|---------------------------------------------------------|-------------|-------------|
| About the respondents                                   | respondents | respondents |
| I have a disability                                     | 15          | 43%         |
| I am a family member, carer, or friend of somebody with |             |             |
| a disability                                            |