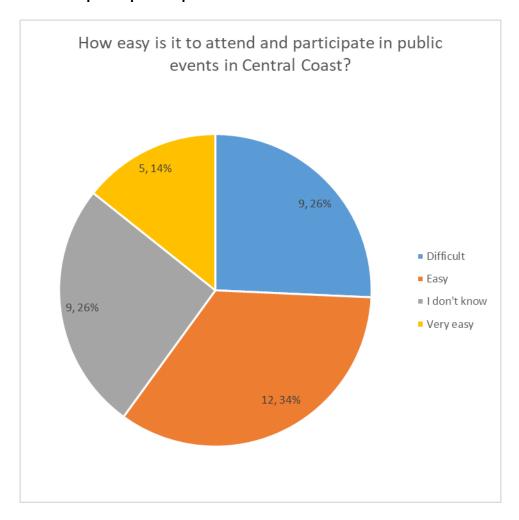

a,
   e-newsletters / regular and emails hard copy materials.

### Other valuable insights included:

Positive feedback about the Access and Inclusion Plan initiative.

9 Only 3 respondents (9%) felt that Council provides good employment and volunteering opportunities for people with a disability. The vast majority (24, 68%) reported that they didn't know.



### Most of the feedback provided was about:

• The need for better communication about the opportunities that do exist, and Council's policy towards this.

### Other valuable insights included:

 The need for better engagement and skills matching between employers and people seeking employment. Less than half of the respondents (17, 48%) felt that it was easy or very easy to attend and participate in public events in Central Coast.



### Most of the feedback provided was about:

- The need to include people with a disability in event planning.
- Some people find noise and crowds very difficult.
- The need to ensure that public events are held in accessible venues and spaces, with appropriate parking, toilets, and access.
- The need to ensure adequate shade.

### Other valuable insights included:

 The need for better engagement and skills matching between employers and people seeking employment.

# 11 When we asked "What other ideas do you have for making Central Coast more inclusive?" most of the feedback provided was about:

- The need for Council to gain a better understanding of the needs of people with a disability.
- The need for Council to better engage with and utilise the knowledge of people and organisation