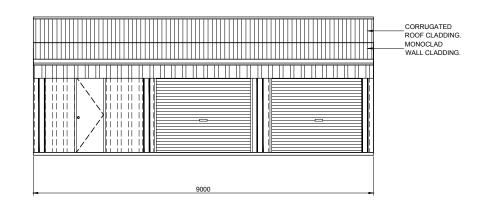

#### Development description -

Application is made to construct a 69.93m<sup>2</sup> shed with 45m<sup>2</sup> attached awning (total floor area 108m²) and an 800mm high retaining wall, on an internal residential allotment at 26 Hales Street, Penguin.

The development would require some cut and 750mm of fill to accommodate the building and access to two roller doors.

The wall height of the shed would be 2.9m, with a ridge height of 4.4m above existing ground level, due to the 750m of fill.