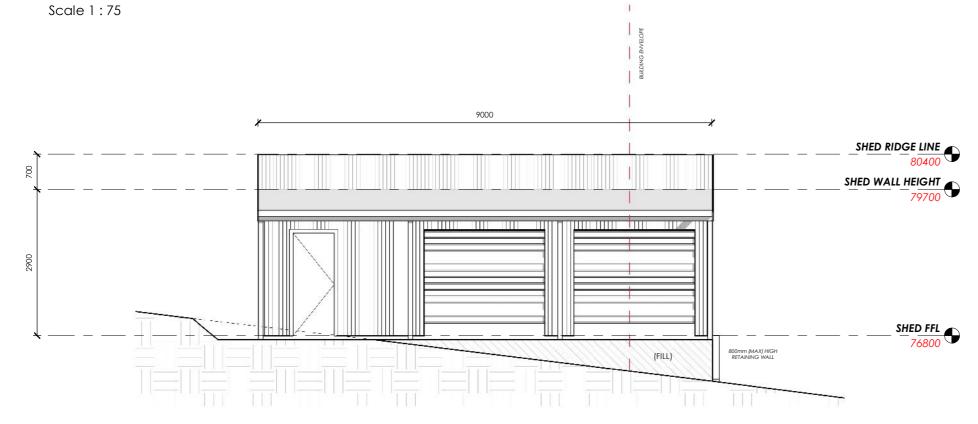

#### Development description -

Application is made to construct a 69.93m<sup>2</sup> shed with 45m<sup>2</sup> attached awning (total floor area 108m²) and an 800mm high retaining wall, on an internal residential allotment at 26 Hales Street, Penguin.

The development would require some cut and 750mm of fill to accommodate the building and access to two roller doors.

The wall height of the shed would be 2.9m, with a ridge height of 4.4m above existing ground level, due to the 750m of fill.

The building would connect to Council's reticulated stormwater system.

Site description and surrounding area -

The 967m<sup>2</sup> lot is zoned General Residential and is and internal "battle-axe" shaped parcel of land located in the urban residential area of Penguin.