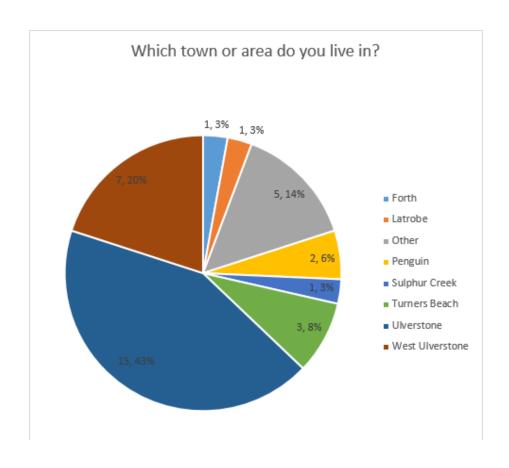

".

Some respondents experienced more than one disability therefore the % total is greater than 100% and respondents total is greater than 35.

|                   | Number of   | % of        |
|-------------------|-------------|-------------|
| Disability        | respondents | respondents |
| Mobility          | 21          | 60%         |
| Intellectual      | 13          | 37%         |
| Psychosocial      | 10          | 29%         |
| Sight             | 10          | 29%         |
| Hearing           | 7           | 20%         |
| Prefer not to say | 4           | 11%         |

3 Most respondents (25, 71%) were aged between 26 and 64.



4 Most respondents (22, 63%) resided in Ulverstone or West Ulverstone, with some representation from Turners Beach, Penguin and Sulphur Creek.



# Section 2: What they told us

1 More than half of respondents (19, 54%) felt that signage in Central Coast was either helpful for everyone or helpful for most people.



# Most of the feedback provided was about:

- The need for more signage, especially for disabled parking.
- The need for better signage, including:
  - Being at the right height.
  - Use of bright or contrasting colours in vegetated areas such as beach accesses.
  - Being located in logical places, where people would expect to find them and where people who are blind or have low visibility, can touch them.
  - Being accompanied by Tactile Ground Surface Indicators (TGSIs) where appropriate.

# Other valuable insights included:

- The suggestion of a website or brochure showing disabled parking and buildings that have d