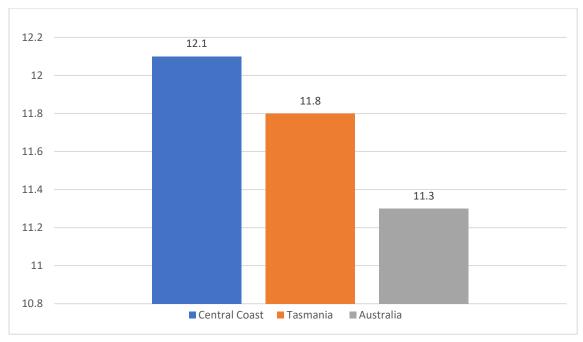

ared to 6.4% for Tasmania and 5.1% for Australia.



Source: Australian Bureau of Statistics, Census of Population and Housing 2011 and 2016.

# Need for assistance with core activities by age, 2016



Source: Australian Bureau of Statistics, Census of Population and Housing 2011 and 2016.



# Change in need for assistance with core activities, 2011-2016

Source: Australian Bureau of Statistics, Census of Population and Housing 2011 and 2016.

# Caring for people with disability

In the Central Coast Council area, 2,138 carers were providing unpaid assistance to a person with a disability, long term illness or old age in 2016. This represents 12.1% of the population aged 15+. This is compared to 11.8% for Tasmania and 11.3% for Australia. It increased by 84 people between 2011 and 2016.



Source: Australian Bureau of Statistics, Census of Population and Housing 2011 and 2016.

# Relationship between ageing and disability

According to the Australian Institute of Health and Welfare, "Population ageing tends to result in increased disability prevalence because the risk of disability is greater in older age groups". (https://www.aihw.gov.au/reports/disability/disability-and-ageing-australian-population/contents/summary).



22% of the Central Coast population are aged 65 and older, compared to 19% for Tasmania and 16% for Australia.

Given Tasmania's ageing population, it is more important than ever that decision makers understand the relationship between ageing and disability, and that we plan for the future. Embracing the Future: Tasmania's Ageing Profile Part 1, COTA Tasm