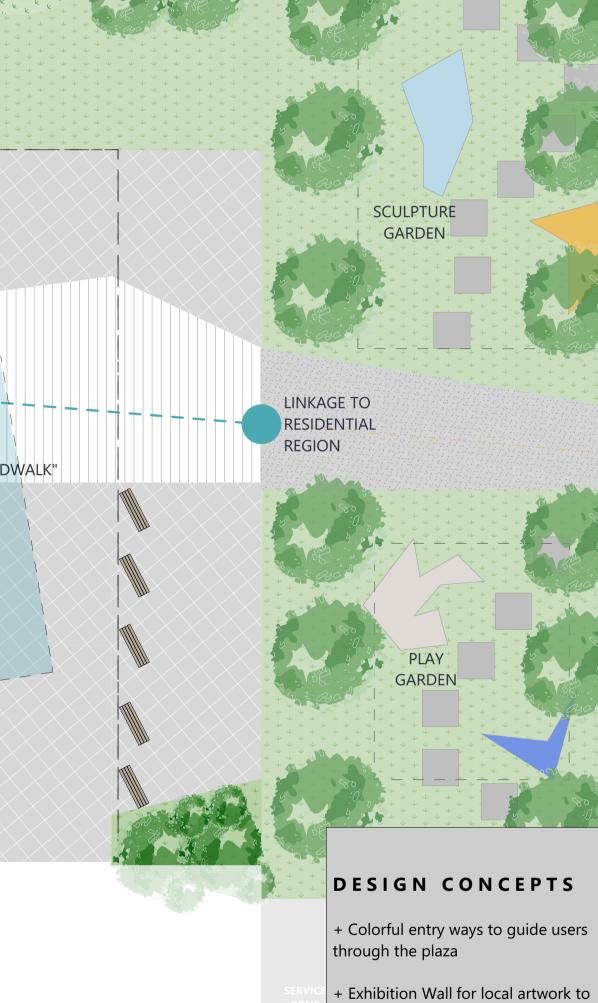

### DESIGN CONCEPTS

+ Domed ceiling for Planetarium displays

+ Science Centre Flexible Exhibition Space

+ Three level building design brings visibility to town visitors traveling by car

**SKETCH** 171028

SHEET SIZE: A1 (LANDSCAPE)