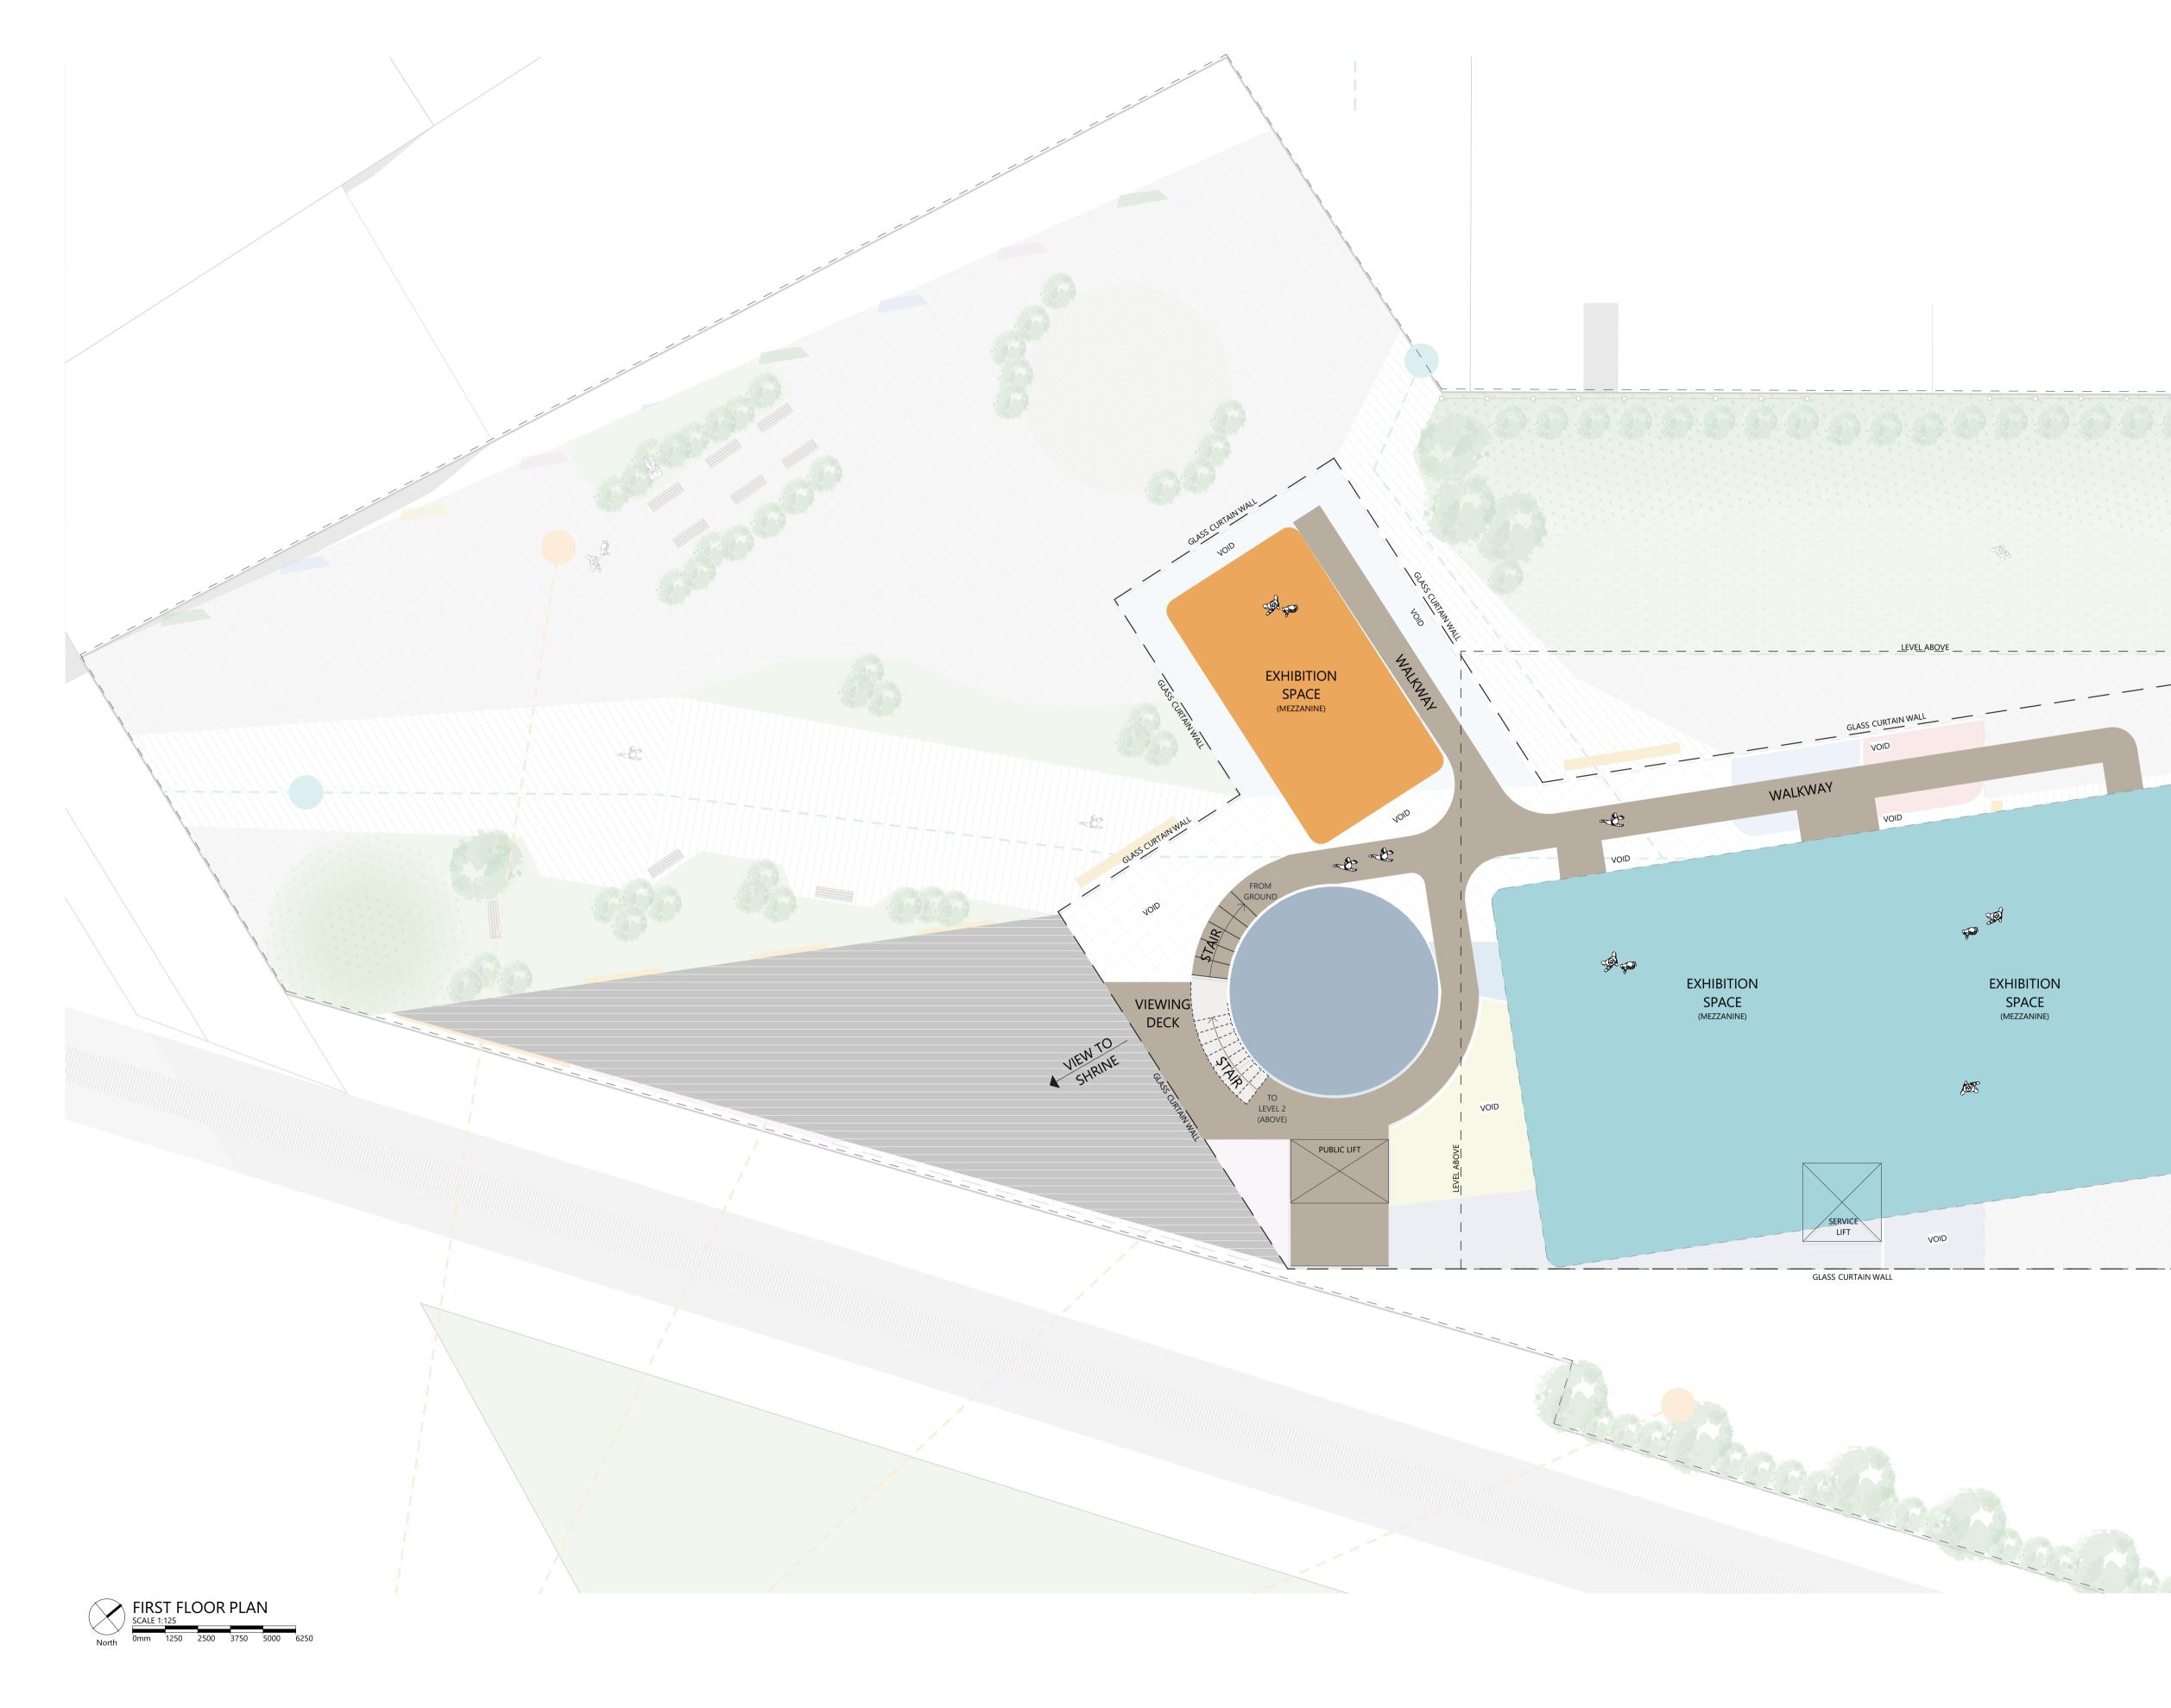

## ULVERSTONE CULTURAL PRECINCT CENTRAL COAST COUNCIL

|     |     |          | R      | E     | V     | 1 | S | 1 | 0 | Ν |           |      |     |
|-----|-----|----------|--------|-------|-------|---|---|---|---|---|-----------|------|-----|
| Stg | Rev | Descrip  | tion   |       |       |   |   |   |   |   | Date      | Int. | Арр |
| F   | 01  | ISSUED F | OR INF | ORMA  | TION  |   |   |   |   |   | 9/14/2017 | PL   | HC  |
| F   | 02  | ISSUED F | OR INF | ORMA  | TION  |   |   |   |   |   | 9/15/2017 | PL   | HC  |
| F   | 03  | ISSUED F | OR CO  | STING |       |   |   |   |   |   | 9/15/2017 | PL   | HC  |
| F   | 04  | ISSUED F | OR CO  | STING |       |   |   |   |   |   | 9/28/2017 | PL   | HC  |
| Sk  | 05  | ISSUED F | OR FUI | NDING | ì     |   |   |   |   |   | 10/4/2017 | LP   | HC  |
| Sk  | 06  | ISSUED F | OR INF | ORMA  | ATION |   |   |   |   |   | 11/5/2017 | LP   | HC  |
|     |     |          |        |       |       |   |   |   |   |   |           |      |     |
|     |     |          |        |       |       |   |   |   |   |   |           |      |     |
|     |     |          |        |       |       |   |   |   |   |   |           |      |     |
|     |     |          |        |       |       |   |   |   |   |   |           |      |     |
|     |     |          |        |       |       |   |   |   |   |   |           |      |     |
|     |     |          |        |       |       |   |   |   |   |   |           |      |     |
|     |     |          |        |       |       |   |   |   |   |   |           |      |     |
|     |     |          |        |       |       |   |   |   |   |   |           |      |     |
|     |     |          |        |       |       |   |   |   |   |   |           |      |     |
|     |     |          |        |       |       |   |   |   |   |   |           |      |     |

#### DESIGN CONCEPTS

+ Bright, 'floating' exhbition rooms / boxes to tantalize interest

+ Unveiling alleyways into exhibition rooms for a sense of exploration

+ Flexible exhibition fixtures for ease of adaption

SKETCH 171028 SHEET SIZE: A1 (LANDSCAPE)

©**COPYRIGHT** THESE DRAWINGS AND THE DESIGNS ARE THE PROPERTY OF ARTAS ARCHITECTS AND MUST NOT BE USED, RETAINED OR COPIED WITHOUT WRITTEN PERMISSION FROM ARTAS ARCHITECTS. (A.B.N. 75 009 583 644)

A1203-Sk06