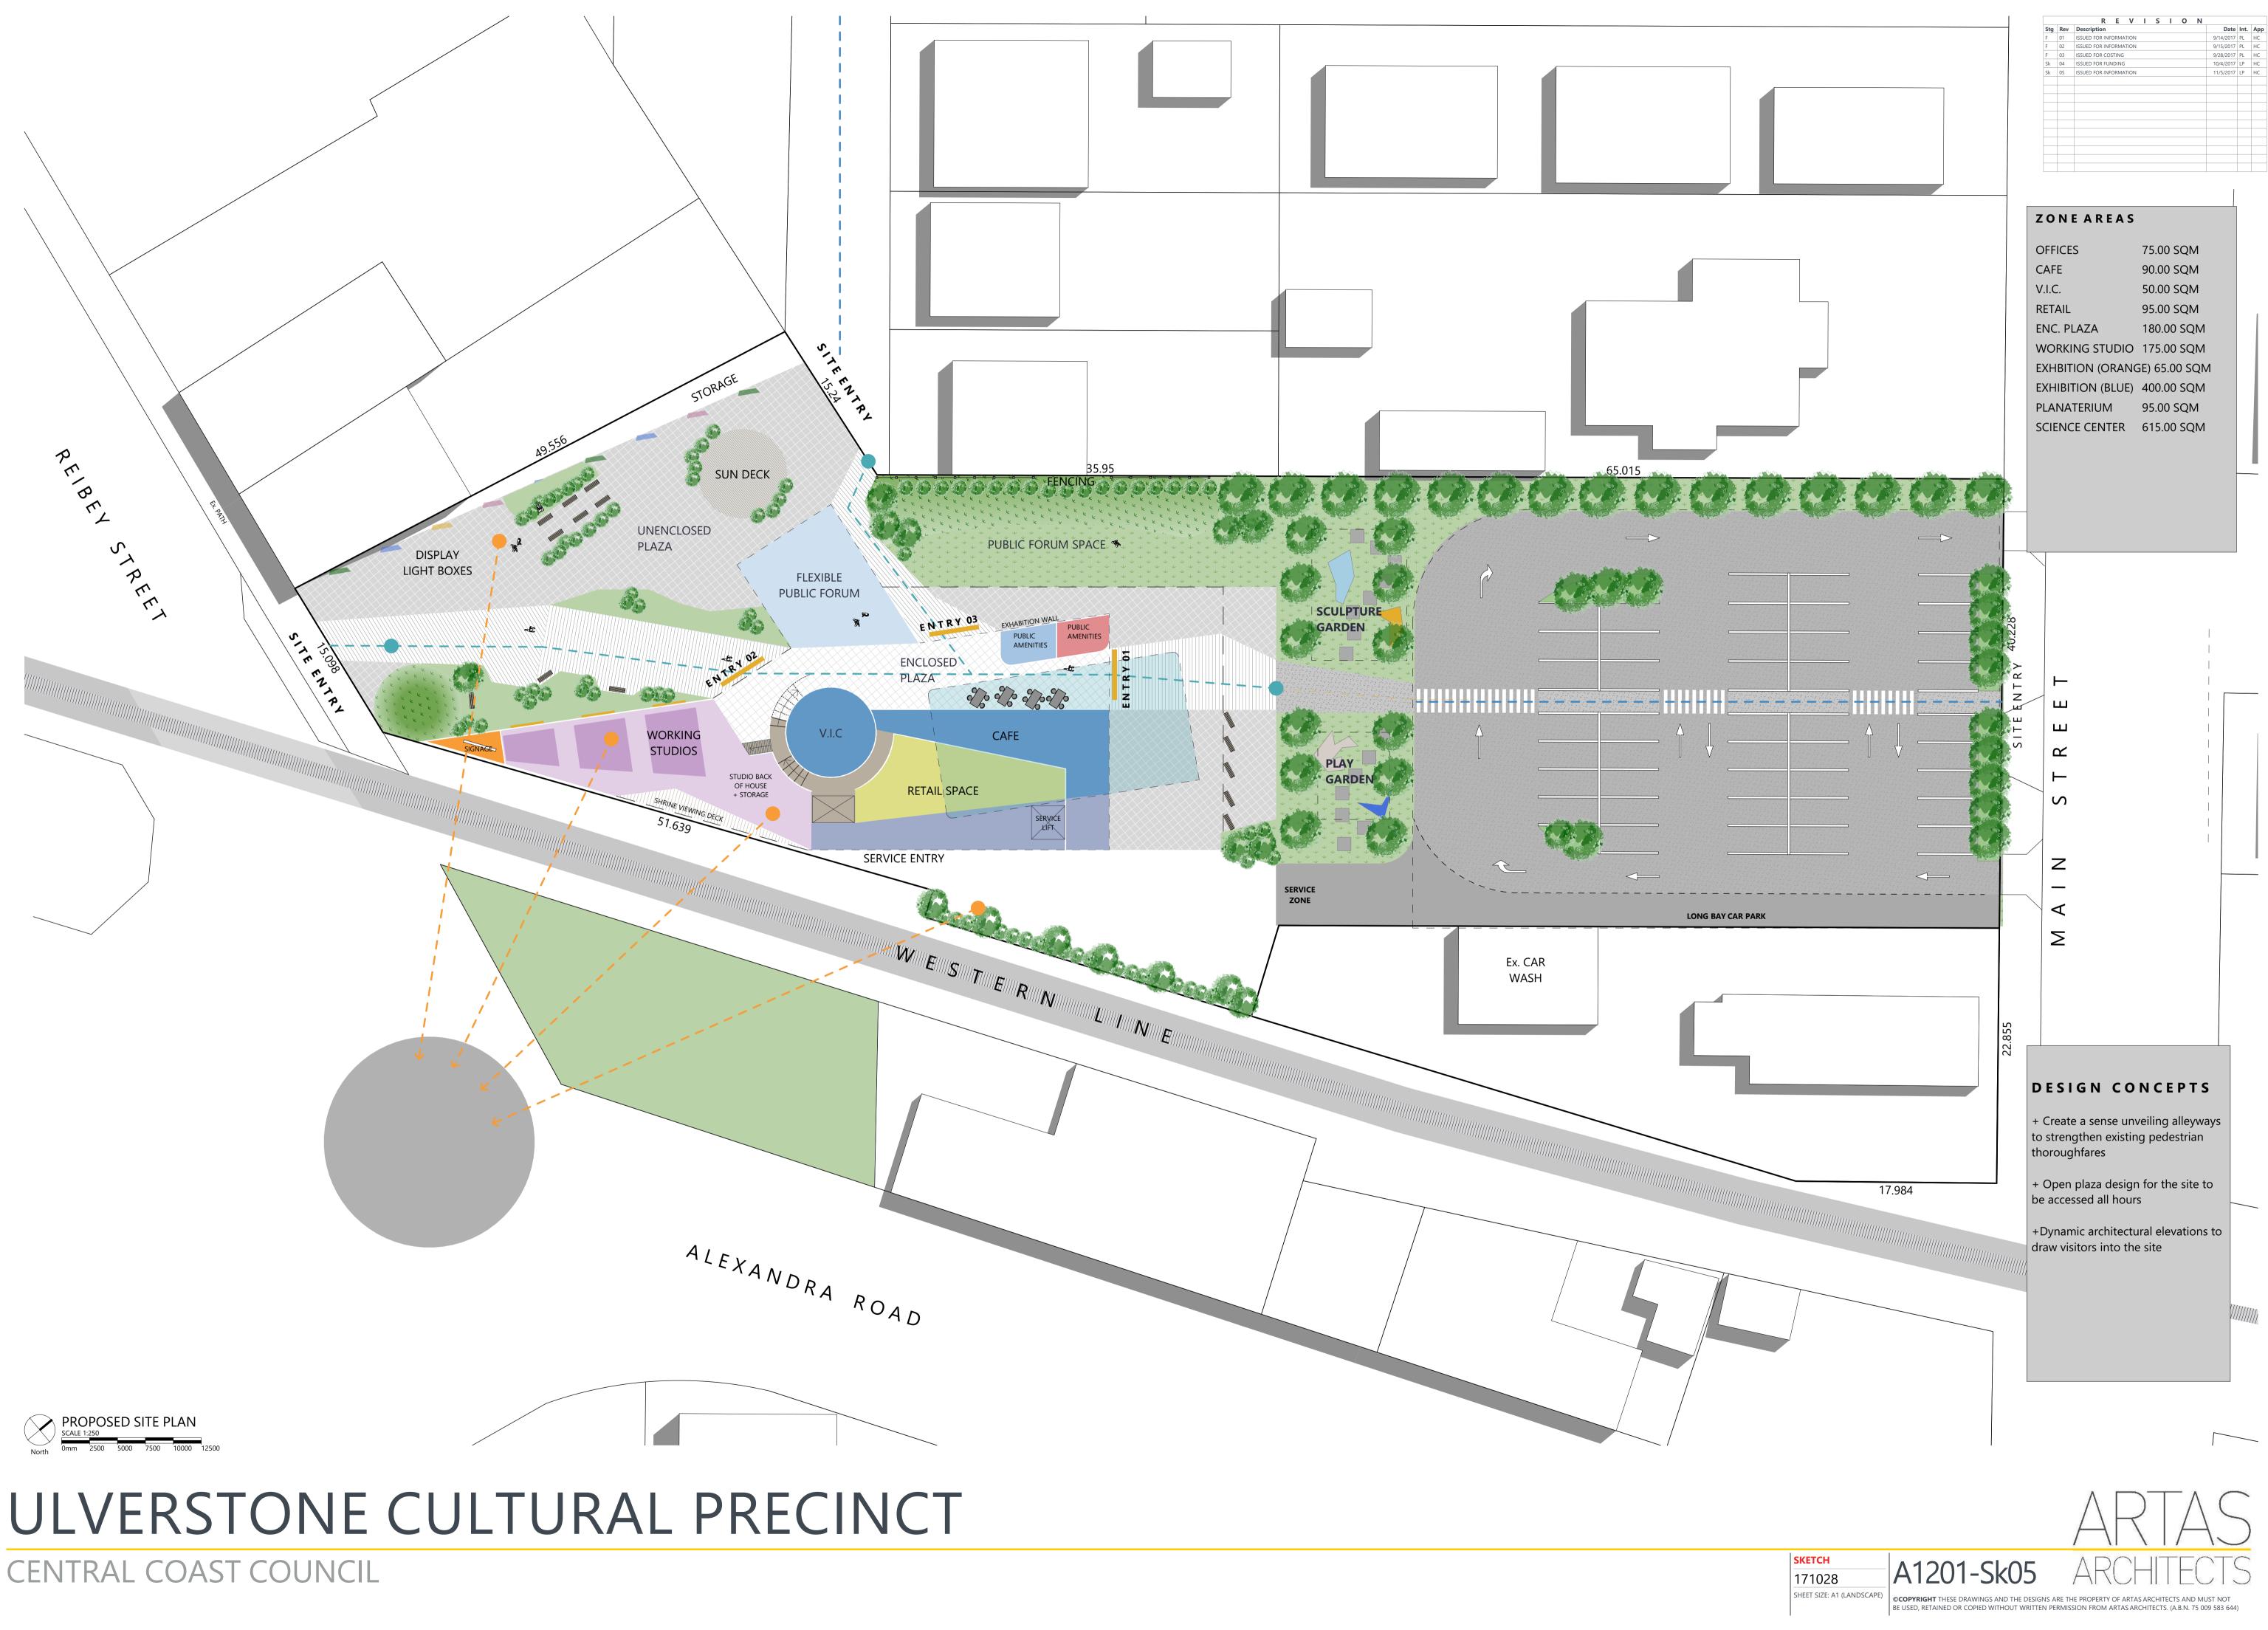

## ULVERSTONE CULTURAL PRECINCT CENTRAL COAST COUNCIL

|     |     |          | R      | E     | V     | 1 | S | 1 | 0 | Ν |           |      |     |
|-----|-----|----------|--------|-------|-------|---|---|---|---|---|-----------|------|-----|
| Stg | Rev | Descrip  | tion   |       |       |   |   |   |   |   | Date      | Int. | Арр |
| F   | 01  | ISSUED F | OR INF | ORMA  | TION  |   |   |   |   |   | 9/14/2017 | PL   | HC  |
| F   | 02  | ISSUED F | OR INF | ORMA  | TION  |   |   |   |   |   | 9/15/2017 | PL   | HC  |
| F   | 03  | ISSUED F | OR CO  | STING |       |   |   |   |   |   | 9/15/2017 | PL   | HC  |
| F   | 04  | ISSUED F | OR CO  | STING |       |   |   |   |   |   | 9/28/2017 | PL   | HC  |
| Sk  | 05  | ISSUED F | OR FUI | NDING | ì     |   |   |   |   |   | 10/4/2017 | LP   | HC  |
| Sk  | 06  | ISSUED F | OR INF | ORMA  | ATION |   |   |   |   |   | 11/5/2017 | LP   | HC  |
|     |     |          |        |       |       |   |   |   |   |   |           |      |     |
|     |     |          |        |       |       |   |   |   |   |   |           |      |     |
|     |     |          |        |       |       |   |   |   |   |   |           |      |     |
|     |     |          |        |       |       |   |   |   |   |   |           |      |     |
|     |     |          |        |       |       |   |   |   |   |   |           |      |     |
|     |     |          |        |       |       |   |   |   |   |   |           |      |     |
|     |     |          |        |       |       |   |   |   |   |   |           |      |     |
|     |     |          |        |       |       |   |   |   |   |   |           |      |     |
|     |     |          |        |       |       |   |   |   |   |   |           |      |     |
|     |     |          |        |       |       |   |   |   |   |   |           |      |     |

#### DESIGN CONCEPTS

+ Bright, 'floating' exhbition rooms / boxes to tantalize interest

+ Unveiling alleyways into exhibition rooms for a sense of exploration

+ Flexible exhibition fixtures for ease of adaption