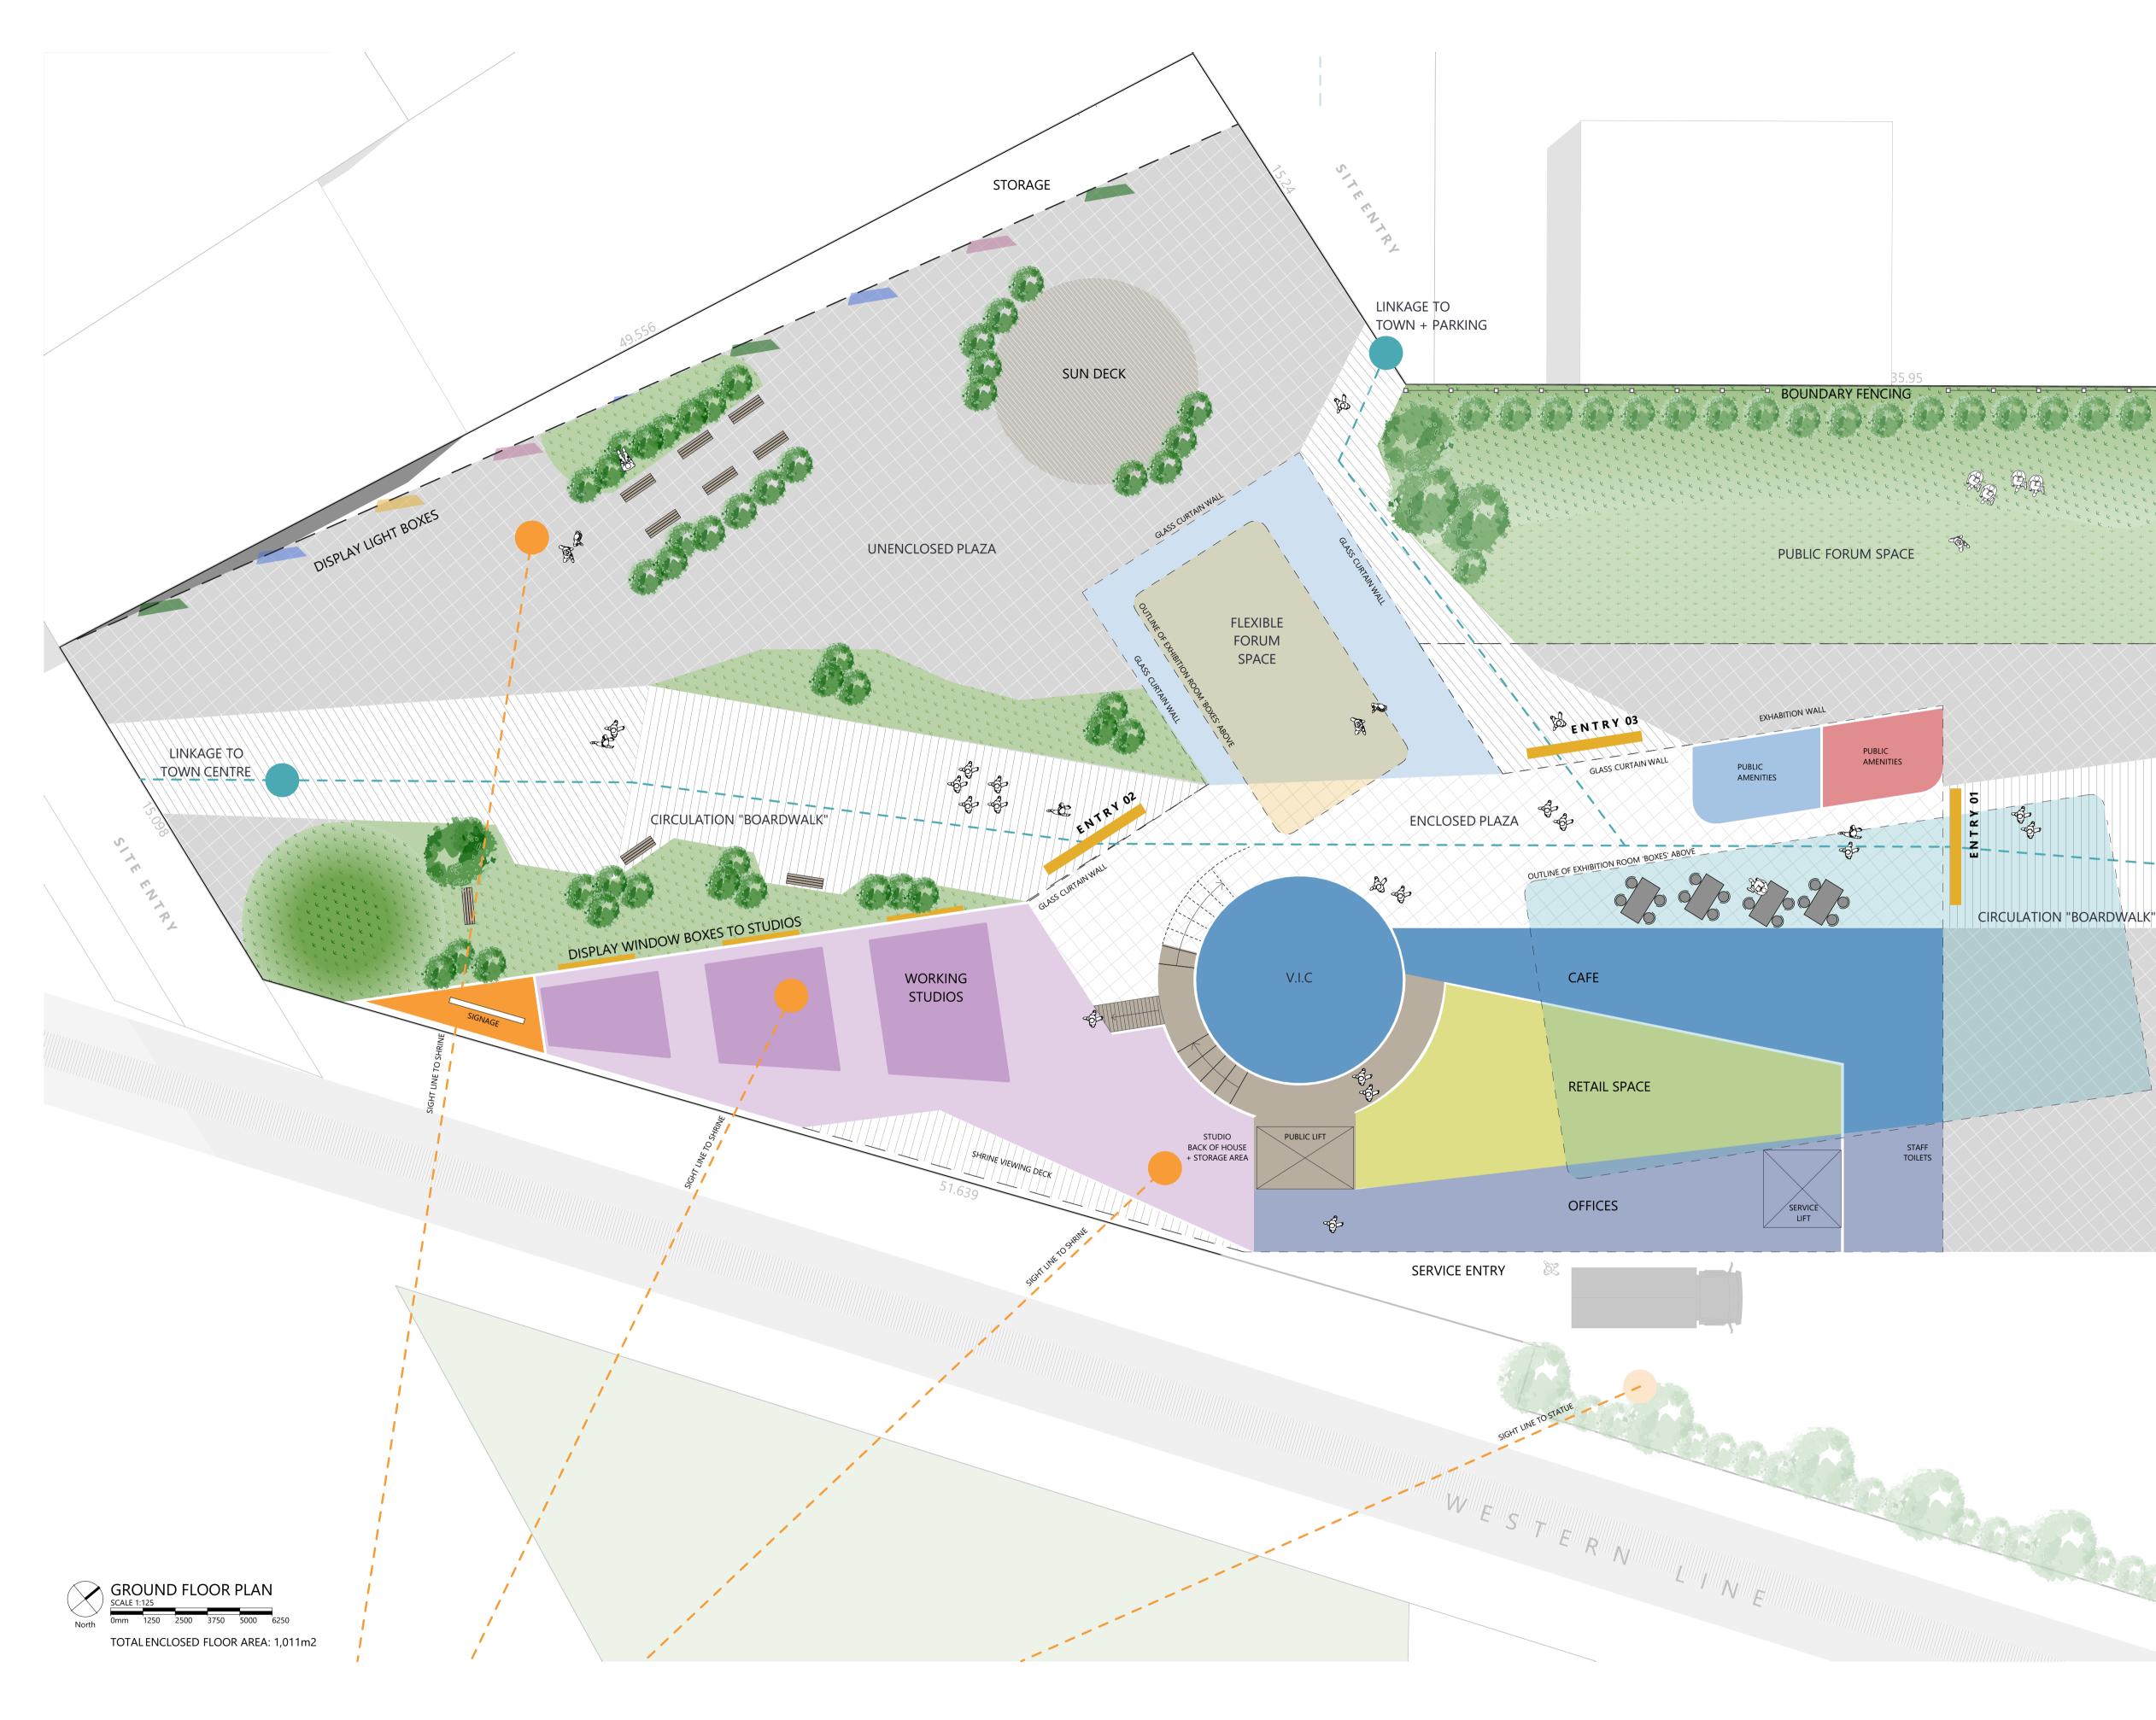

+ Exhibition Wall for local artwork to be displayed

+ Flexible indoor + outdoor gathering spaces for the community to adopt

+ Working Studios with local artists on display internally and external through yellow display windows

+ Central Point for the Visitor Information Centre to service all site visitors

SKETCH 171028

SHEET SIZE: A1 (LANDSCAPE)

©**COPYRIGHT** THESE DRAWINGS AND THE DESIGNS ARE THE PROPERTY OF ARTAS ARCHITECTS AND MUST NOT BE USED, RETAINED OR COPIED WITHOUT WRITTEN PERMISSION FROM ARTAS ARCHITECTS. (A.B.N. 75 009 583 644)