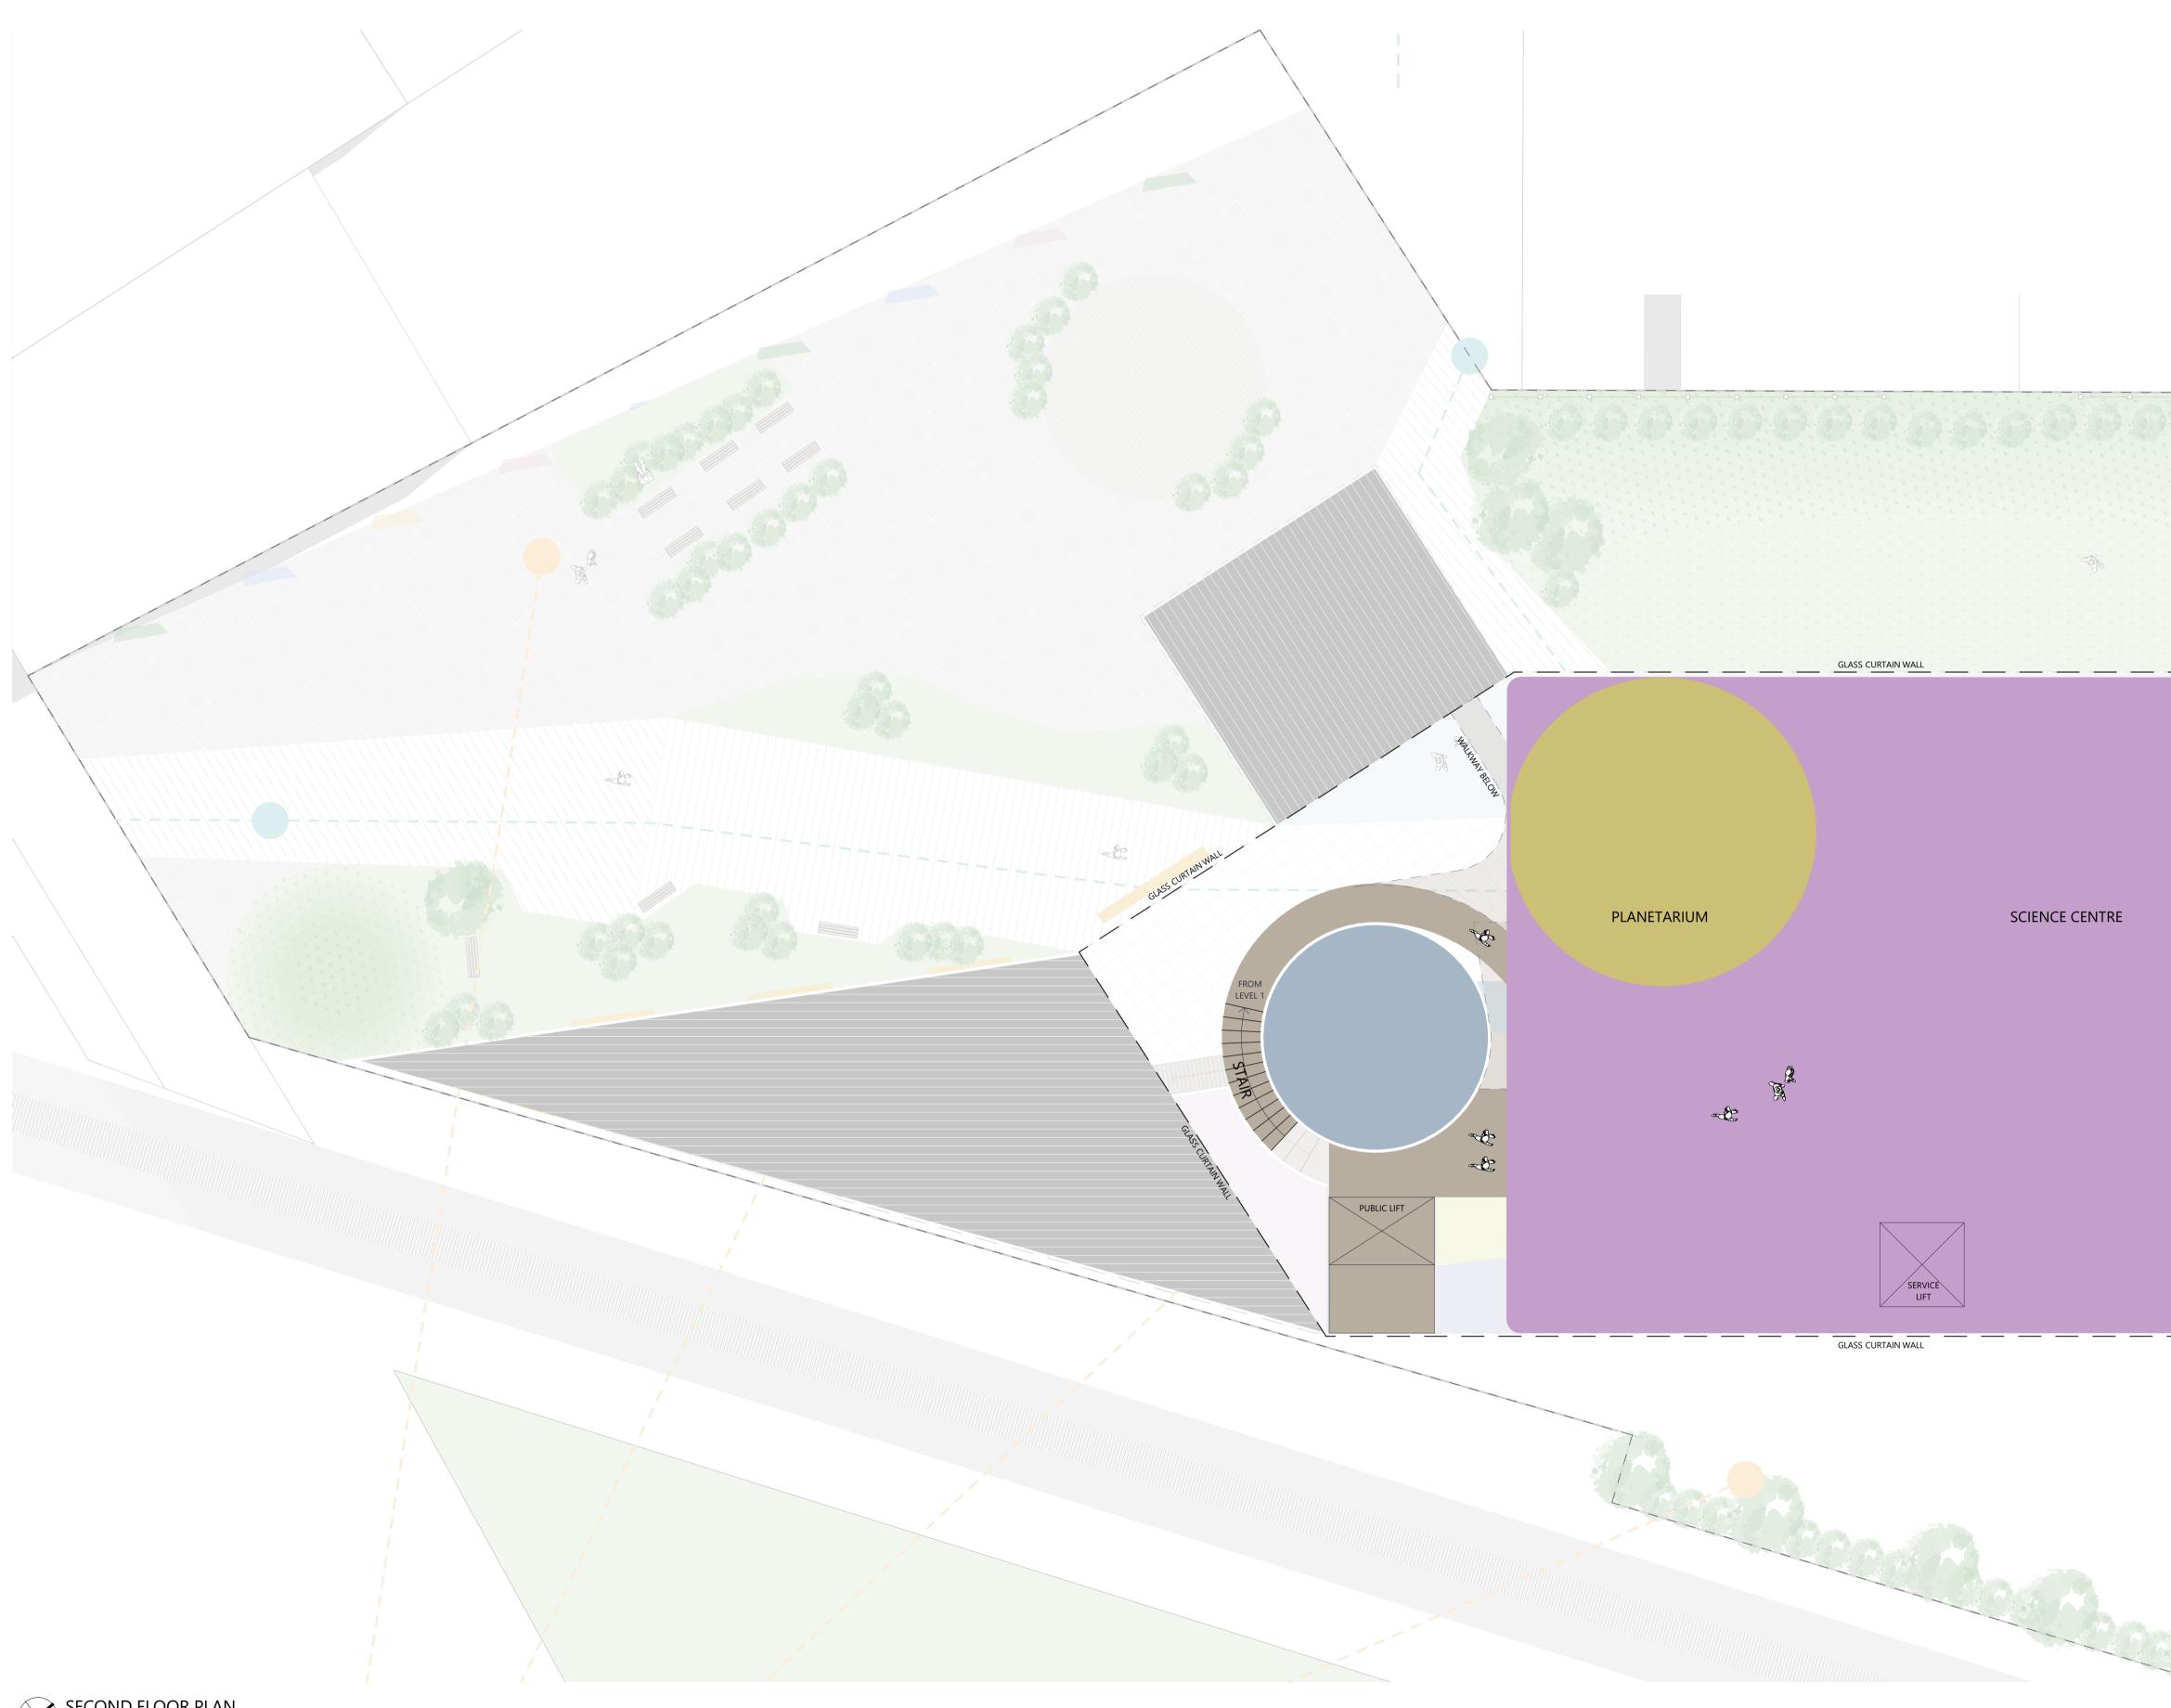

### ULVERSTONE CULTURAL PRECINCT CENTRAL COAST COUNCIL

|     |     | REVISION               |           |      |     |
|-----|-----|------------------------|-----------|------|-----|
| Stg | Rev | Description            | Date      | Int. | Арр |
| F   | 01  | ISSUED FOR INFORMATION | 9/15/2017 | PL   | HC  |
| F   | 02  | ISSUED FOR COSTING     | 9/15/2017 | PL   | HC  |
| F   | 03  | ISSUED FOR COSTING     | 9/28/2017 | PL   | HC  |
| Sk  | 04  | ISSUED FOR FUNDING     | 10/4/2017 | LP   | HC  |
| Sk  | 05  | ISSUED FOR INFORMATION | 11/5/2017 | LP   | HC  |
|     |     |                        |           |      |     |
|     |     |                        |           |      |     |
|     |     |                        |           |      |     |
|     |     |                        |           |      |     |
|     |     |                        |           |      |     |
|     |     |                        |           |      |     |
|     |     |                        |           |      |     |
|     |     |                        |           |      |     |
|     |     |                        |           |      |     |
|     |     |                        |           |      |     |
|     |     |                        |           |      |     |

### DESIGN CONCEPTS

+ Domed ceiling for Planetarium displays

+ Science Centre Flexible Exhibition Space

+ Three level building design brings visibility to town visitors traveling by car

**SKETCH** 171028

SHEET SIZE: A1 (LANDSCAPE)

A1204-Sk05 ARCHIECTS ©COPYRIGHT THESE DRAWINGS AND THE DESIGNS ARE THE PROPERTY OF ARTAS ARCHITECTS AND MUST NOT BE USED, RETAINED OR COPIED WITHOUT WRITTEN PERMISSION FROM ARTAS ARCHITECTS. (A.B.N. 75 009 583 644)